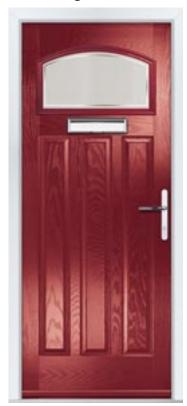

### **Carnoustie**

Our most popular composite door option.

Door Colour: Slate

Door Glass: **Turin** 

Door Colour: **Twilight** 

Door Glass: **Trio Diamond** 

ss: iurin

Door Colour: **Stormy Seas** 

Door Glass: Matrix

Door Colour: Red

Door Glass: **Oasis** 

Door Colour: Chartwell Green

Door Glass: Milan

Door Colour: White

Door Glass: **Edge** 

Trending Colours