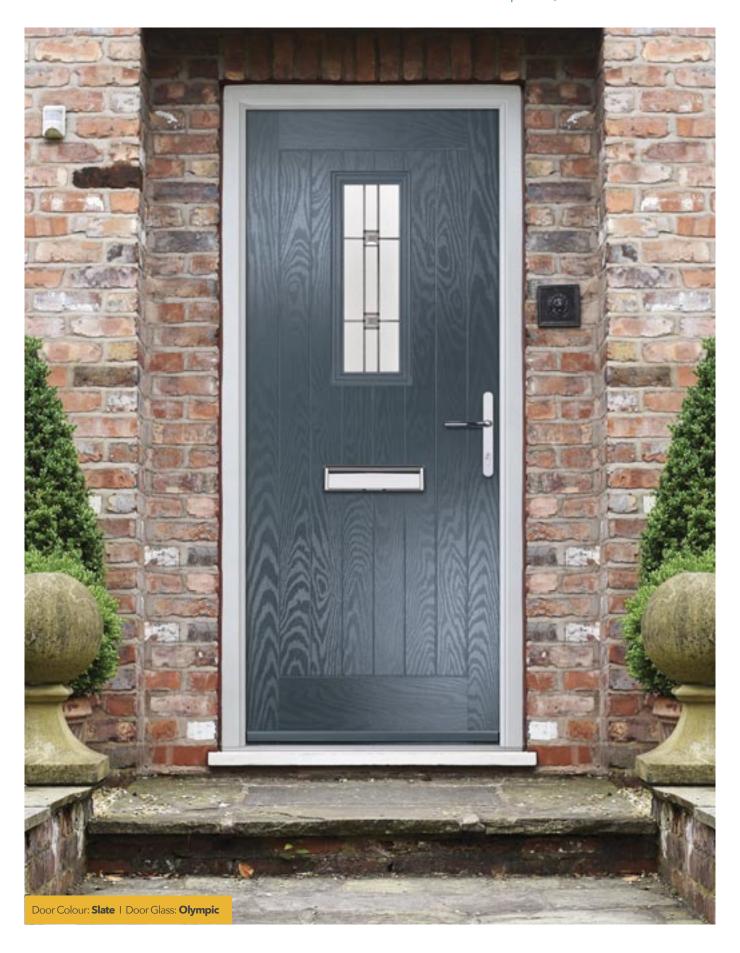

: Majestic



Door Colour: **Clay** 

Door Glass: **Allure** 



Door Colour: **Wedgewood** 

#### Door Glass: Trio Diamond



Door Colour: Red

Door Glass: **Edge** 



Door Colour: Black

#### Door Glass: Oasis



Door Style: **St Andrews Solid** 

Door Colour: **Blue** 



Trending Colours









# **Belfry**

The Belfry has a unique 'offset etched' detailing and comes in multiple glazing styles.



Door Colour: Pale Pink

Door Glass: Glacier



Door Colour: Wedgewood Belfry3 Door Glass: **Bullion** 



Trending Colours







Belfry Cottage



Door Colour: **Agate Grey** Door Glass: **Satin** 



Door Colour: Slate

Door Glass: **Titanium** 

Door Colour: Clotted Cream

Door Glass: **Edge** 

Belfry3



# Sunningdale

The Sunningdale is available with a wide range of glass designs.



Door Colour: Victory Blue

Door Glass: Allure



Door Colour: White Door Glass: **Edge** 



Door Colour: Moonshine

Door Glass: Regency



Door Colour: Chartwell Green

Door Glass: **Trio Diamond** 



Door Colour: Clotted Cream

Door Glass: Glacier



Door Style: Farmhouse Solid
Farmhouse option

Farmhouse option





Trending Colours









# NEW

### **Oulton**

A popular style that's been given a refresh with two long panels that combine traditional styles with contemporary.



Door Colour: Nimbus

Door Glass: **Deco** 



Door Colour: Citrine

Door Glass: **Satin** 



Door Colour: **Blue** 

Door Glass: **Titanium** 



Door Colour: Red

Door Glass: Olympic



Door Colour: **Slate** 

Door Glass: **Triline** 



Door Colour: **Agate Grey** 

Door Glass: **Glacier** 



Trending