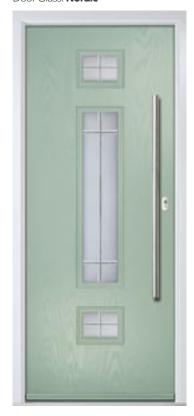

# Monza II Augusta

With its contemporary linear etched detailing, the Monza II is a stunning door available glazed, full glazed or as a solid door option.

Door Colour: Wedgewood

Door Glass: **Deco** 

Door Colour: Clay

Monza II
Augusta
Long

Door Colour: Alaskan Birch

Door Glass: **Olympic** 

Door Colour: **Anthracite Grey**Augusta
Long

Door Colour: Victory Blue

Door Glass: Majestic

Door Style: Monza II Solid

Monza II Augusta Long