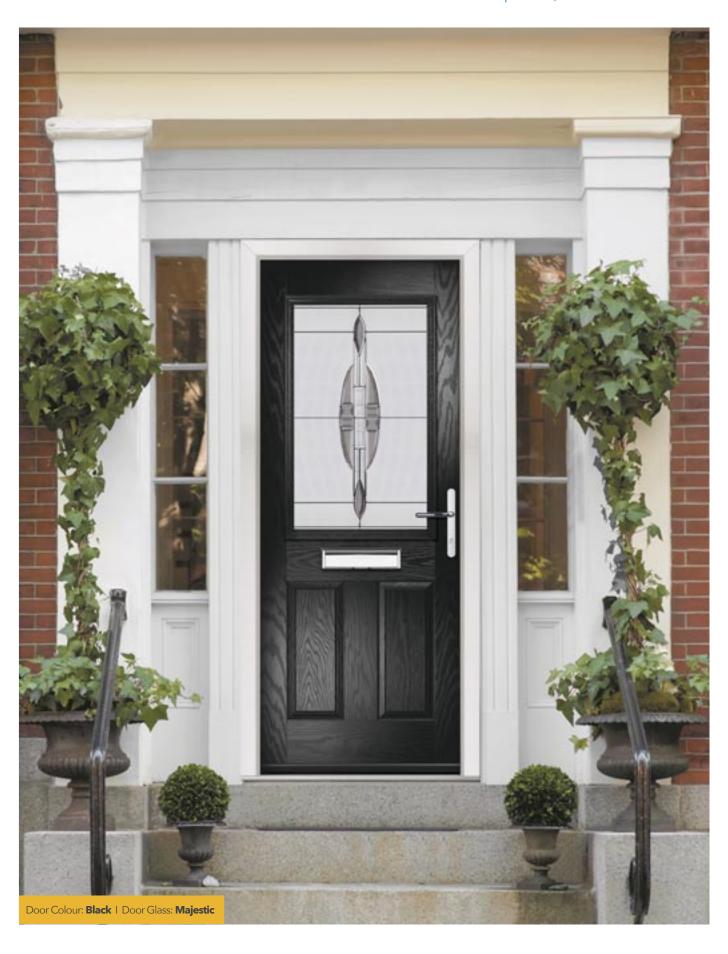

*Edge** 



Door Colour: Cotswold

Door Glass: Cameo



Door Colour: Slate

Door Glass: Regency



Door Colour: **Red** 

Door Glass: **Trio Diamond** 



Door Colour: White

Door Glass: Mllan



Trending Colours









### Muirfield

This traditional timeless classic adds elegance to any property whether teamed with decorative glass or as a solid door option.



Door Colour: Slate

Door Glass: **Titanium** 



Door Colour: Blue

Door Glass: **Duo Diamond** 



Door Colour: **Golden Oak** 

Door Glass: Cameo



Door Colour: Chartwell Green

Door Glass: Regency



Door Colour: Anthracite Grey

Door Glass: **Olympic** 



Door Style: Muirfield Solid

Door Colour: **Red** 

Solid option



Trending Colours









# Lytham

With its large glazed area, the Lytham lets light flood through.



Door Colour: **Shadow** 

Door Glass: Crystal



Door Colour: **Dusky Pink** 

Door Glass: **Edge** 



Door Colour: **Mushroom** 

Door Glass: **Tate** 



Door Colour: **Blue** 

Door Glass: Optimal

Lytham 4Grid



Door Colour: **Agate Grey** 

Door Glass: **Titanium** 



Door Colour: Clay

Door Glass: **Optimal** 

Lytham 9Grid













#### **Riviera**

including Portrush option

A traditional favourite with just a hint of modern, the Riviera is also available in Portrush.



Door Colour: Nimbus

Door Glass: Cameo



Door Colour: Black

Door Glass: **Tate** 



Door Glass: **Olympic** 



Door Colour: Chartwell Green

Portrush

Door Glass: Regency



Door Colour: Clotted Cream



Door Colour: Military Grey

Door Colour: French Blue

Door Glass: **Sycamore** 

Door Glass: **Edge