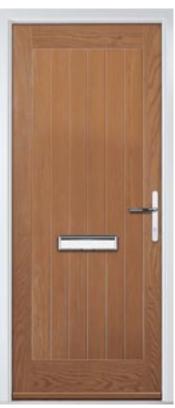

# Augusta

With its simple, slim glazed panel and parallel pull handle, the Augusta has a clean modern style. Also available full length in the Augusta Long.

Door Colour: Victory Blue

Door Glass: Majestic

Door Colour: White Door Glass: **Tate** 

Door Colour: **Black** 

Door Colour: Slate Augusta Long Door Glass: Vortex

Door Colour: **Sage** 

Door Glass: **Glacier** 

Door Colour: Nimbus Augusta Long Door Glass: **Matrix** 