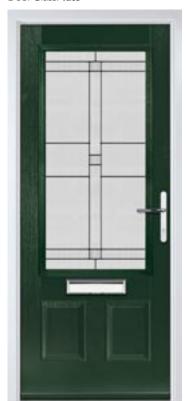

### Muirfield

This traditional timeless classic adds elegance to any property whether teamed with decorative glass or as a solid door option.

Door Colour: Slate

Door Glass: **Titanium** 

Door Colour: Blue

Door Glass: **Duo Diamond** 

Door Colour: **Golden Oak** 

Door Glass: Cameo

Door Colour: Chartwell Green

Door Glass: Regency

Door Colour: Anthracite Grey

Door Glass: **Olympic** 

Door Style: Muirfield Solid