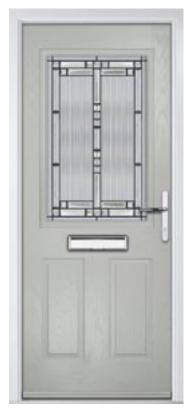

# Augusta

With its simple, slim glazed panel and parallel pull handle, the Augusta has a clean modern style. Also available full length in the Augusta Long.

Door Colour: Victory Blue

Door Glass: Majestic

Door Colour: White Door Glass: **Tate** 

Door Colour: **Black** 

Door Colour: Slate Augusta Long Door Glass: Vortex

Door Colour: **Sage** 

Door Glass: **Glacier** 

Door Colour: Nimbus Augusta Long Door Glass: **Matrix** 