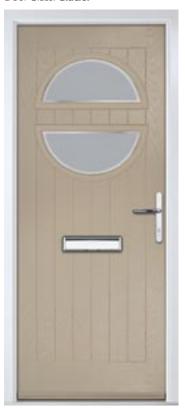

# Augusta

With its simple, slim glazed panel and parallel pull handle, the Augusta has a clean modern style. Also available full length in the Augusta Long.

Door Colour: Victory Blue

Door Glass: Majestic