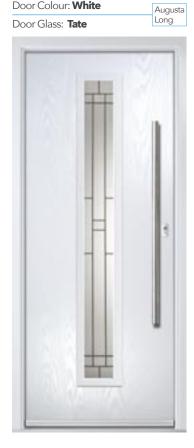

# Augusta

With its simple, slim glazed panel and parallel pull handle, the Augusta has a clean modern style. Also available full length in the Augusta Long.

Door Colour: Victory Blue

Door Glass: Majestic

Door Colour: White Door Glass: **Tate** 

Door Colour: **Black** 

Door Colour: Slate Augusta Long Door Glass: Vortex

Door Colour: **Sage** 

Door Glass: **Glacier** 

Door Colour: Nimbus Augusta Long Door Glass: **Matrix** 