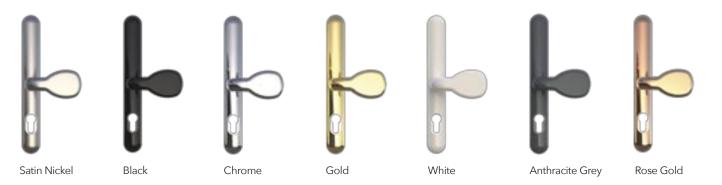

ised around the world. Ultion is accredited with the highest 3 star rating.



#### **Ultion Stays Locked**

The office for national statistics has found that 73% of home burglaries take place through a door. The Ultion 3 star cylinder puts your home out of the reach of intruders, so much so that it comes with a £5000 direct to homeowner guarantee. Designed to combat against all known methods of attack, any attempt of forced entry will see the Ultion go into 'Lockdown Mode' where a protected lock activates directly into the central cam.

- ORiGINAL composite doors feature the Ultion 3 star cylinder as standard.
- Ultion comes with a £5000 guarantee if an intruder burgles your home by snapping Ultion.

Scan to view Ultion video





#### **Lever Lever Handle**



#### **Lever Pad Handle**



#### Letterplate



#### Urn Knocker without spyhole



#### Urn Knocker with spyhole



#### **Numerals**





Black

Chrome



Gold



White

Satin Nickel





Anthracite Grey

Rose Gold

#### **Knockers without spyhole**















Black

Chrome

Gold

White

Satin Nickel

Anthracite Grey

Rose Gold

#### Knockers with spyhole







Chrome



Gold



White



Satin Nickel



Anthracite Grey



Rose Gold

#### **Escutcheons**



Black



Chrome



Gold



White



Satin Nickel



Anthracite Grey



Rose Gold

#### Cylinder pulls



Black













Rose Gold

### **Architectural Range from Fab & Fix**

10 YEAR GUARANTEE

A sleek contemporary hardware range.

Ideal for adding sophisticated style and standing out from the crowd.



#### **Handles**



Graphite



Bronze



Chrome