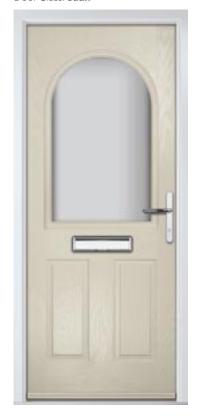

# Augusta

With its simple, slim glazed panel and parallel pull handle, the Augusta has a clean modern style. Also available full length in the Augusta Long.

Door Colour: Victory Blue

Door Glass: Majestic

Door Colour: White Door Glass: **Tate** 

Door Colour: **Black** 

Door Colour: Slate Augusta Long Door Glass: Vortex

Door Colour: **Sage** 

Door Glass: **Glacier** 

Door Colour: Nimbus Augusta Long Door Glass: **Matrix** 