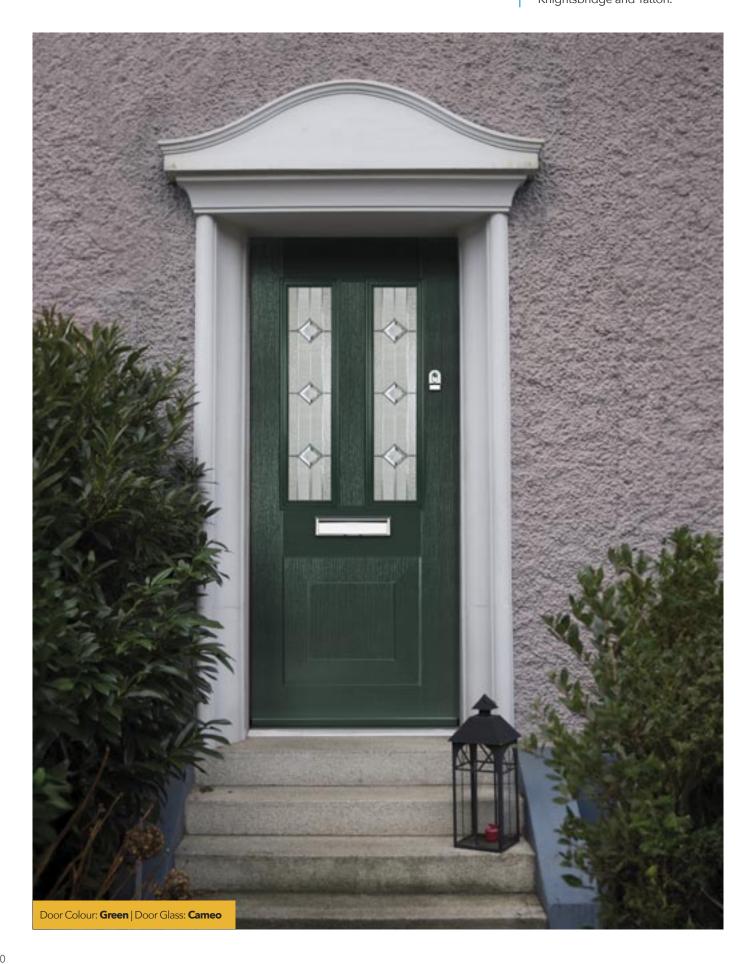

#### **Troon**

The traditional six-panel door can be enhanced with either two or four small glazing details.

Door Colour: Black

Door Glass: **Titanium** 

Door Colour: **Blue** 

Door Glass: **Edge** 

Door Colour: Cotswold

Door Glass: Cameo

Door Colour: Slate

Door Glass: Regency

Door Colour: **Red** 

Door Glass: **Trio Diamond** 

Door Colour: White

Door Glass: Mllan

Trending Colours