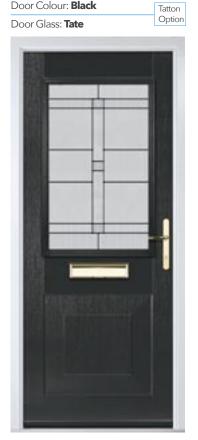

## Knightsbridge

NEW

Door Colour: Military Grey

Door Glass: Allure

Door Colour: Black Door Glass: **Tate** 

Door Colour: Cotswold

Door Glass: **Regency** 

Door Colour: Silver Grey