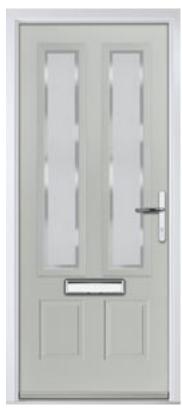

# Augusta

With its simple, slim glazed panel and parallel pull handle, the Augusta has a clean modern style. Also available full length in the Augusta Long.

Door Colour: Victory Blue

Door Glass: Majestic

Door Colour: White Door Glass: **Tate** 

Door Colour: **Black** 

Door Colour: Slate Augusta Long Door Glass: Vortex

Door Colour: **Sage** 

Door Glass: **Glacier** 

Door Colour: Nimbus Augusta Long Door Glass: **Matrix** 