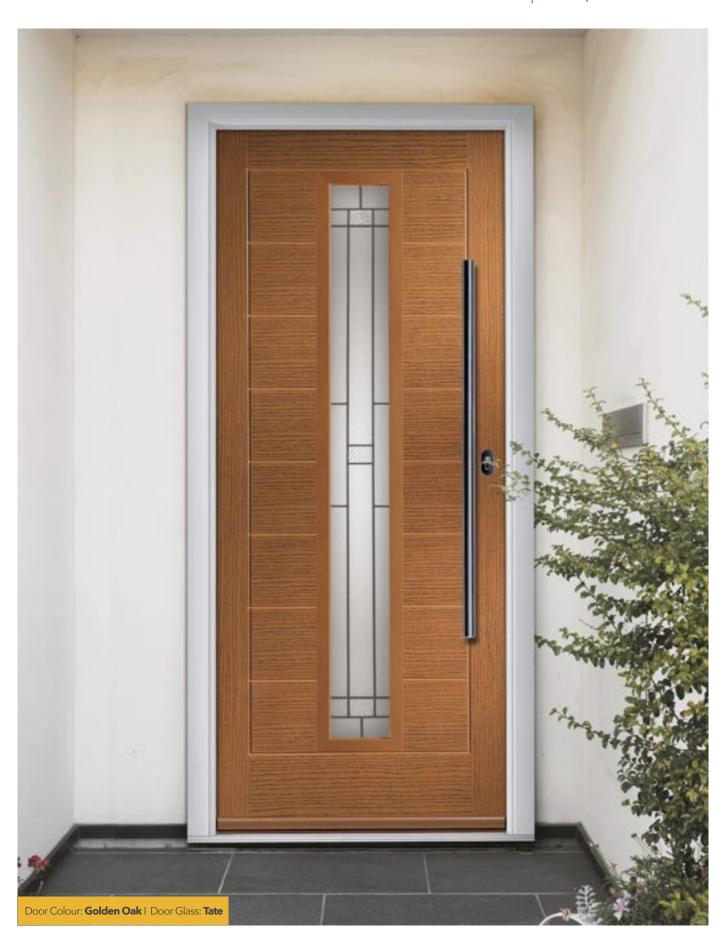

# Monza II Augusta

With its contemporary linear etched detailing, the Monza II is a stunning door available glazed, full glazed or as a solid door option.

Door Colour: Wedgewood

Door Glass: **Deco** 

Door Colour: Clay

Monza II
Augusta
Long

Door Colour: Alaskan Birch

Door Glass: **Olympic** 

Door Colour: **Anthracite Grey**Augusta
Long

Door Colour: Victory Blue

Door Glass: Majestic

Door Style: Monza II Solid

Monza II Augusta Long