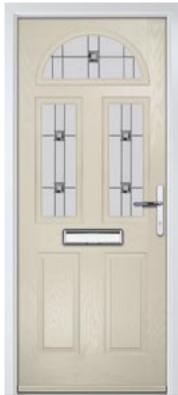

### **Carnoustie**

Our most popular composite door option.

Door Colour: Slate

Door Glass: **Turin** 

Door Colour: **Twilight** 

Door Glass: **Trio Diamond** 

ss: iurin

Door Colour: **Stormy Seas** 

Door Glass: Matrix

Door Colour: Red

Door Glass: **Oasis** 

Door Colour: Chartwell Green

Door Glass: Milan

Door Colour: White

Door Glass: **Edge** 

Trending Colours