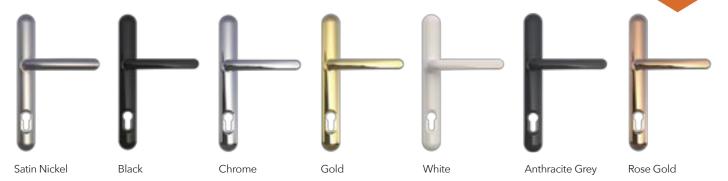

standard of excellence recognised around the world. Ultion is accredited with the highest 3 star rating.



#### **Ultion Stays Locked**

The office for national statistics has found that 73% of home burglaries take place through a door. The Ultion 3 star cylinder puts your home out of the reach of intruders, so much so that it comes with a £5000 direct to homeowner guarantee. Designed to combat against all known methods of attack, any attempt of forced entry will see the Ultion go into 'Lockdown Mode' where a protected lock activates directly into the central cam.

- ORiGINAL composite doors feature the Ultion 3 star cylinder as standard.
- Ultion comes with a £5000 guarantee if an intruder burgles your home by snapping Ultion.

Scan to view Ultion video





#### **Lever Lever Handle**



#### **Lever Pad Handle**



#### Letterplate



#### Urn Knocker without spyhole



#### Urn Knocker with spyhole



#### **Numerals**





Black

Chrome



Gold



White

Satin Nickel





Anthracite Grey

Rose Gold

#### **Knockers without spyhole**















Black

Chrome

Gold

White

Satin Nickel

Anthracite Grey

Rose Gold

#### Knockers with spyhole







Chrome



Gold



White



Satin Nickel



Anthracite Grey



Rose Gold

#### **Escutcheons**



Black



Chrome



Gold



White



Satin Nickel



Anthracite Grey



Rose Gold

#### Cylinder pulls



Black













Rose Gold

### **Architectural Range from Fab & Fix**

10 YEAR GUARANTEE

A sleek contemporary hardware range.

Ideal for adding sophisticated style and standing out from the crowd.



#### **Handles**