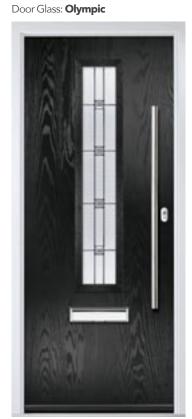

# Monza II Augusta

With its contemporary linear etched detailing, the Monza II is a stunning door available glazed, full glazed or as a solid door option.

Door Colour: Wedgewood

Door Glass: **Deco** 

Door Colour: Clay

Monza II
Augusta
Long

Door Colour: Alaskan Birch

Door Glass: **Olympic** 

Door Colour: **Anthracite Grey**Augusta
Long

Door Colour: Victory Blue

Door Glass: Majestic

Door Style: Monza II Solid

Monza II Augusta Long

Door Glass: **Duo Diamond** 

Door Colour: **Golden Oak** 

Door Glass: Cameo

Door Colour: Chartwell Green

Door Glass: Regency

Door Colour: Anthracite Grey

Door Glass: **Olympic** 

Door Style: Muirfield Solid