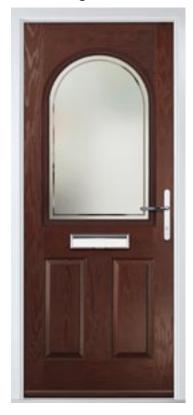

# Augusta

With its simple, slim glazed panel and parallel pull handle, the Augusta has a clean modern style. Also available full length in the Augusta Long.

Door Colour: Victory Blue

Door Glass: Majestic

Door Colour: White Door Glass: **Tate** 

Door Colour: **Black** 

Door Colour: Slate Augusta Long Door Glass: Vortex

Door Colour: **Sage** 

Door Glass: **Glacier** 

Door Colour: Nimbus Augusta Long Door Glass: **Matrix** 