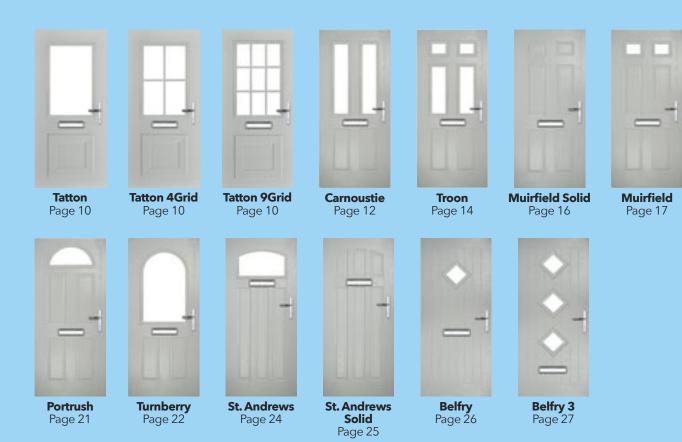

w Supply Company is a leading UK manufacturer of composite doors with a reputation founded on providing the highest quality composite doors.

Composite doors have been designed and developed specifically for the UK market, with a wide range of door designs appealing to both the commercial and retail sector.

Through a carefully selected mix of innovative products from leading brands such as Doorco, Era, Ultion and Kubu, doors offer the highest levels of safety and security.

With Window Supply Company, the emphasis is firmly on choice. With a huge range of door styles, glazing designs, colours, and hardware options to choose from, there is a door style to suit every property type.





Monza II

Augusta

Page 43

Monza II

**Augusta Long** 

Page 44

Monza II

**Augusta Solid** 

Page 44











#### **Premium Colours**

Our range of 38 premium colours finished in a Semi-Matt, Satin or Semi-Gloss sheen dependent upon colour.







Door colours shown in this brochure should be used for guidance only. We have made every effort to match the colour and stain you see in the brochure so it's as close as possible to our paint when applied to the doors. Due to the nature of the product it is applied to, there is sometimes a difference between them which we cannot avoid. The colour, intensity and sheen level may differ from the paper print version and we do not accept any liability for this for whatever reason. To ensure that you are getting the right colour on your door, ask for your DoorCo\* colour swatch today.

### **QR** Coded **Composite Doors**

Doors are fitted with a un