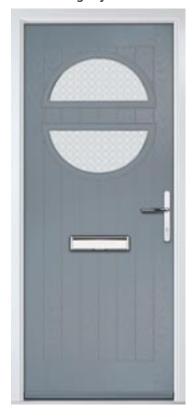

# Augusta

With its simple, slim glazed panel and parallel pull handle, the Augusta has a clean modern style. Also available full length in the Augusta Long.

Door Colour: Victory Blue

Door Glass: Majestic

Door Colour: White Door Glass: **Tate** 

Door Colour: **Black** 

Door Colour: Slate Augusta Long Door Glass: Vortex

Door Colour: **Sage** 

Door Glass: **Glacier** 

Door Colour: Nimbus Augusta Long Door Glass: **Matrix** 