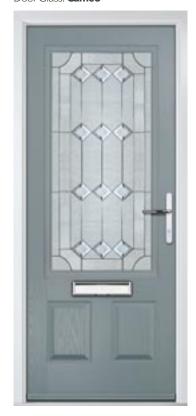

### **Carnoustie**

Our most popular composite door option.

Door Colour: Slate

Door Glass: **Turin** 

Door Colour: **Twilight** 

Door Glass: **Trio Diamond** 

ss: iurin

Door Colour: **Stormy Seas** 