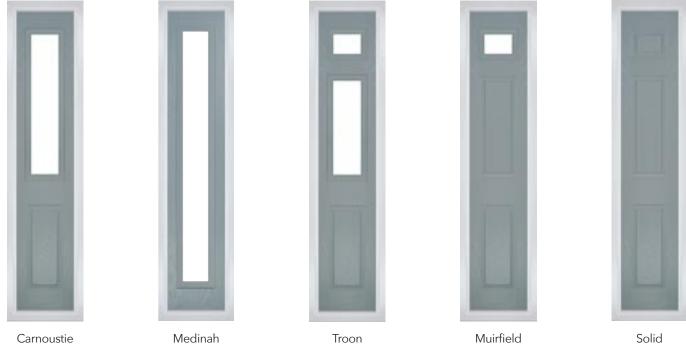

# **Composite Sidepanel Options**

For homes with larger openings, we offer a range of panelled and flush sidelight options to complement your door. This option is available with full, matching decorative glass. Size restrictions apply.

### **Carnoustie**

Our most popular composite door option.

Door Colour: Slate

Door Glass: **Turin** 

Door Colour: **Twilight** 

Door Glass: **Trio Diamond** 

ss: iurin

Door Colour: **Stormy Seas** 

#### **Troon**

The traditional six-panel door can be enhanced with either two or four small glazing details.

Door Colour: Black

Door Glass: **Titanium** 

Door Colour: **Blue** 

Door Glass: **Edge** 

Door Colour: Cotswold

### Muirfield

This traditional timeless classic adds elegance to any property whether teamed with decorative glass or as a solid door option.

Door Colour: Slate

Door Glass: **Titanium** 

Door Colour: Blue