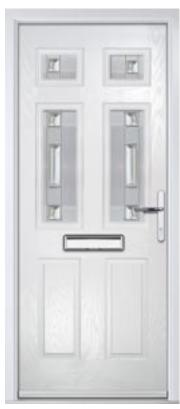

## Knightsbridge

NEW

Door Colour: Military Grey

Door Glass: Allure

Door Colour: Black Door Glass: **Tate** 

Door Colour: Cotswold

Door Glass: **Regency** 

Door Colour: Silver Grey