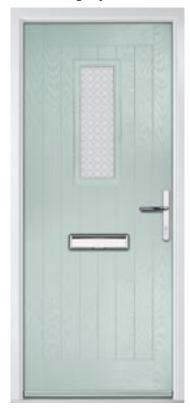

# Monza II Augusta

With its contemporary linear etched detailing, the Monza II is a stunning door available glazed, full glazed or as a solid door option.

Door Colour: Wedgewood

Door Glass: **Deco** 

Door Colour: Clay

Monza II
Augusta
Long

Door Colour: Alaskan Birch

Door Glass: **Olympic** 

Door Colour: **Anthracite Grey**Augusta
Long

Door Colour: Victory Blue

Door Glass: Majestic

Door Style: Monza II Solid

Monza II Augusta Long