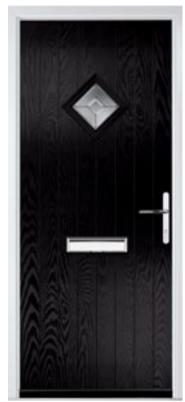

#### **Troon**

The traditional six-panel door can be enhanced with either two or four small glazing details.

Door Colour: Black

Door Glass: **Titanium** 

Door Colour: **Blue** 

Door Glass: **Edge** 

Door Colour: Cotswold