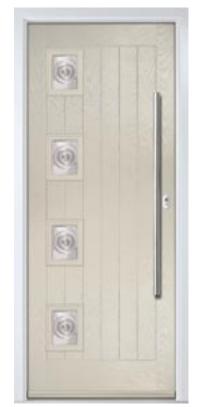

## **Seminole**

The Seminole is a very popular contemporary door design with an abundance of glazing options and positions.

Door Colour: White

Door Glass: Olympic

Door Colour: Sage

Trending Colours

Door Colour: **Chartwell Green** 

Door Colour: Anthracite Grey Farmhouse Door Glass: Crescent

Door Colour: Putty

Door Glass: **Duo Diamond** 

Door Colour: Clotted Cream Farmhouse

Door Glass: Bullion