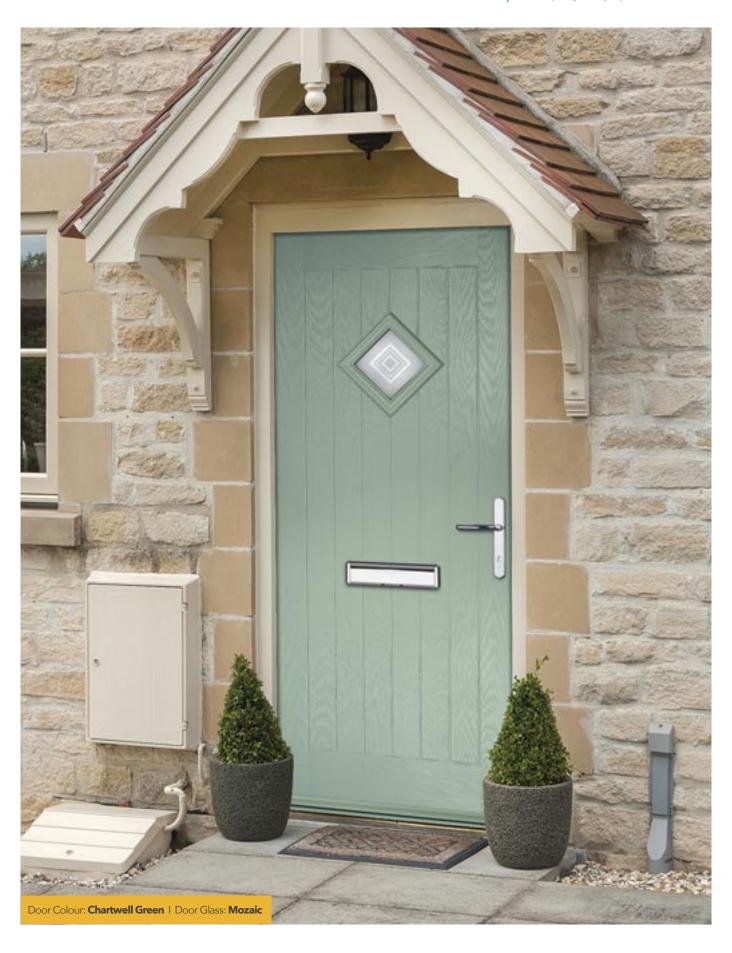

Door Glass: Matrix

Door Colour: Red

Door Glass: **Oasis** 

Door Colour: Chartwell Green

Door Glass: Milan

Door Colour: White

Door Glass: **Edge** 

Trending Colours