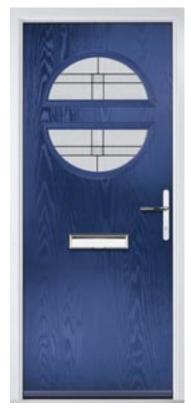

# Augusta

With its simple, slim glazed panel and parallel pull handle, the Augusta has a clean modern style. Also available full length in the Augusta Long.

Door Colour: Victory Blue

Door Glass: Majestic

Door Colour: White Door Glass: **Tate** 

Door Colour: **Black** 

Door Colour: Slate Augusta Long Door Glass: Vortex

Door Colour: **Sage** 

Door Glass: **Glacier** 

Door Colour: Nimbus Augusta Long Door Glass: **Matrix** 