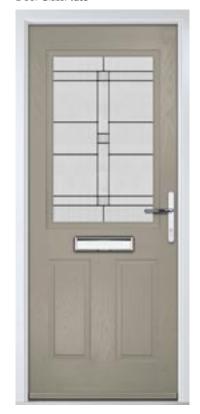

### **Carnoustie**

Our most popular composite door option.

Door Colour: Slate

Door Glass: **Turin** 

Door Colour: **Twilight** 

Door Glass: **Trio Diamond** 

ss: iurin

Door Colour: **Stormy Seas** 

Door Glass: Matrix

Door Colour: Red

Door Glass: **Oasis** 

Door Colour: Chartwell Green

Door Glass: Milan

Door Colour: White

Door Glass: **Edge** 

Trending Colours