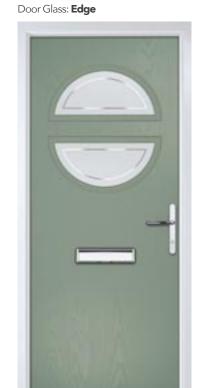

# Augusta

With its simple, slim glazed panel and parallel pull handle, the Augusta has a clean modern style. Also available full length in the Augusta Long.

Door Colour: Victory Blue

Door Glass: Majestic

Door Colour: White Door Glass: **Tate** 

Door Colour: **Black** 

Door Colour: Slate Augusta Long Door Glass: Vortex

Door Colour: **Sage** 

Door Glass: **Glacier** 

Door Colour: Nimbus Augusta Long Door Glass: **Matrix** 