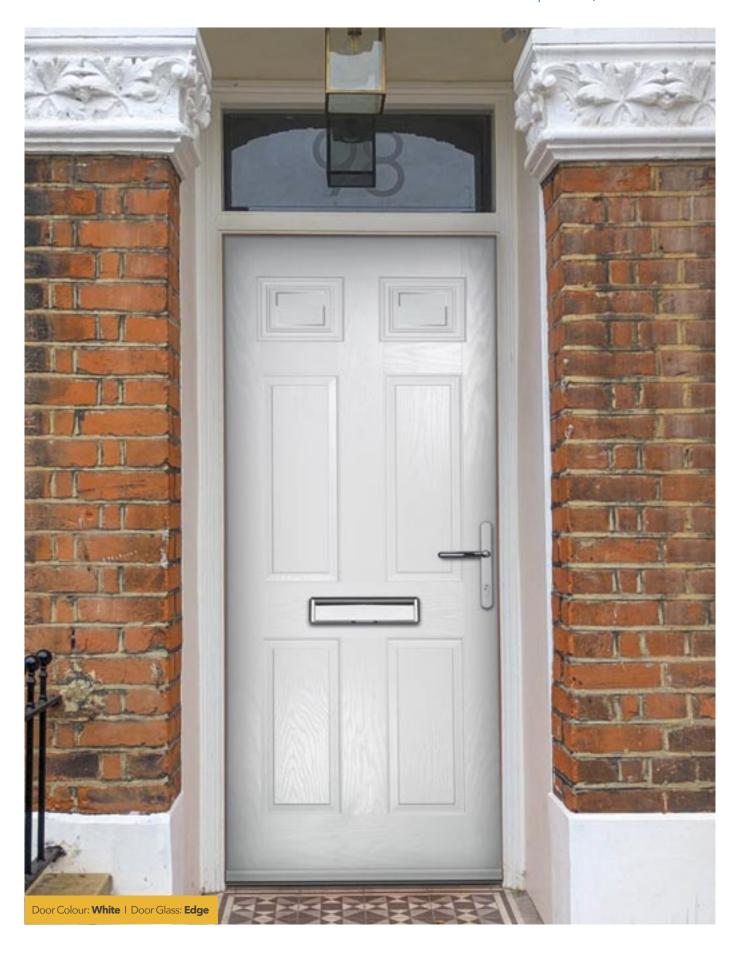

# Augusta

With its simple, slim glazed panel and parallel pull handle, the Augusta has a clean modern style. Also available full length in the Augusta Long.

Door Colour: Victory Blue

Door Glass: Majestic

Door Colour: White Door Glass: **Tate** 

Door Colour: **Black** 

Door Colour: Slate Augusta Long Door Glass: Vortex

Door Colour: **Sage** 

Door Glass: **Glacier** 

Door Colour: Nimbus Augusta Long Door Glass: **Matrix** 