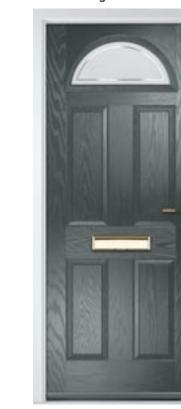

### **Carnoustie**

Our most popular composite door option.

Door Colour: Slate

Door Glass: **Turin** 

Door Colour: **Twilight** 

Door Glass: **Trio Diamond** 

ss: iurin

Door Colour: **Stormy Seas** 

Door Glass: Matrix

Door Colour: Red

Door Glass: **Oasis** 

Door Colour: Chartwell Green

Door Glass: Milan

Door Colour: White

Door Glass: **Edge** 

Trending Colours