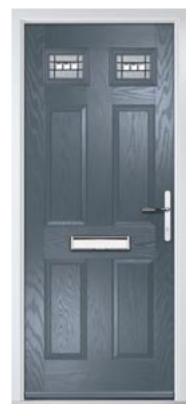

### **Carnoustie**

Our most popular composite door option.

Door Colour: Slate

Door Glass: **Turin** 

Door Colour: **Twilight** 

Door Glass: **Trio Diamond** 

ss: iurin

Door Colour: **Stormy Seas** 

Door Glass: Matrix

Door Colour: Red

Door Glass: **Oasis** 

Door Colour: Chartwell Green

Door Glass: Milan

Door Colour: White

Door Glass: **Edge** 

Trending Colours