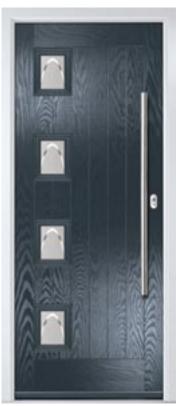

# Monza II Augusta

With its contemporary linear etched detailing, the Monza II is a stunning door available glazed, full glazed or as a solid door option.

Door Colour: Wedgewood

Door Glass: **Deco** 

Door Colour: Clay

Monza II
Augusta
Long

Door Colour: Alaskan Birch

Door Glass: **Olympic** 

Door Colour: **Anthracite Grey**Augusta
Long

Door Colour: Victory Blue

Door Glass: Majestic

Door Style: Monza II Solid

Monza II Augusta Long