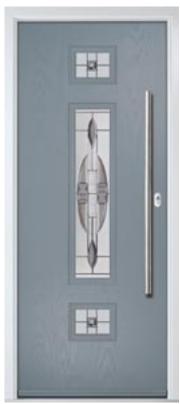

### **Carnoustie**

Our most popular composite door option.

Door Colour: Slate

Door Glass: **Turin** 

Door Colour: **Twilight** 

Door Glass: **Trio Diamond** 

ss: iurin

Door Colour: **Stormy Seas** 

Door Glass: Matrix

Door Colour: Red

Door Glass: **Oasis** 

Door Colour: Chartwell Green

Door Glass: Milan

Door Colour: White

Door Glass: **Edge** 

Trending Colours