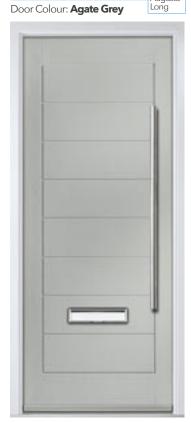

# Monza II Augusta

With its contemporary linear etched detailing, the Monza II is a stunning door available glazed, full glazed or as a solid door option.

Door Colour: Wedgewood

Door Glass: **Deco** 

Door Colour: Clay

Monza II
Augusta
Long

Door Colour: Alaskan Birch

Door Glass: **Olympic** 

Door Colour: **Anthracite Grey**Augusta
Long

Door Colour: Victory Blue

Door Glass: Majestic

Door Style: Monza II Solid

Monza II Augusta Long