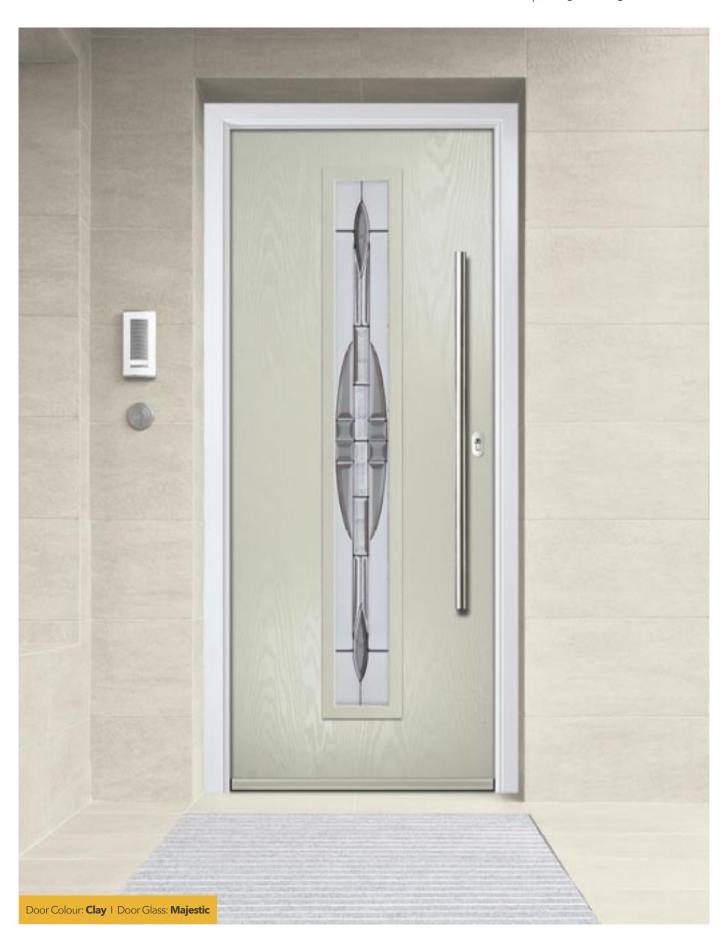

#### **St Andrews**

Reminiscent of the door styles of the 1930's, the St Andrews door is available as a solid door as well as a glazed option.

Door Colour: Chartwell Green

Door Glass: Majestic

Door Colour: **Clay** 

Door Glass: **Allure** 

Door Colour: **Wedgewood** 