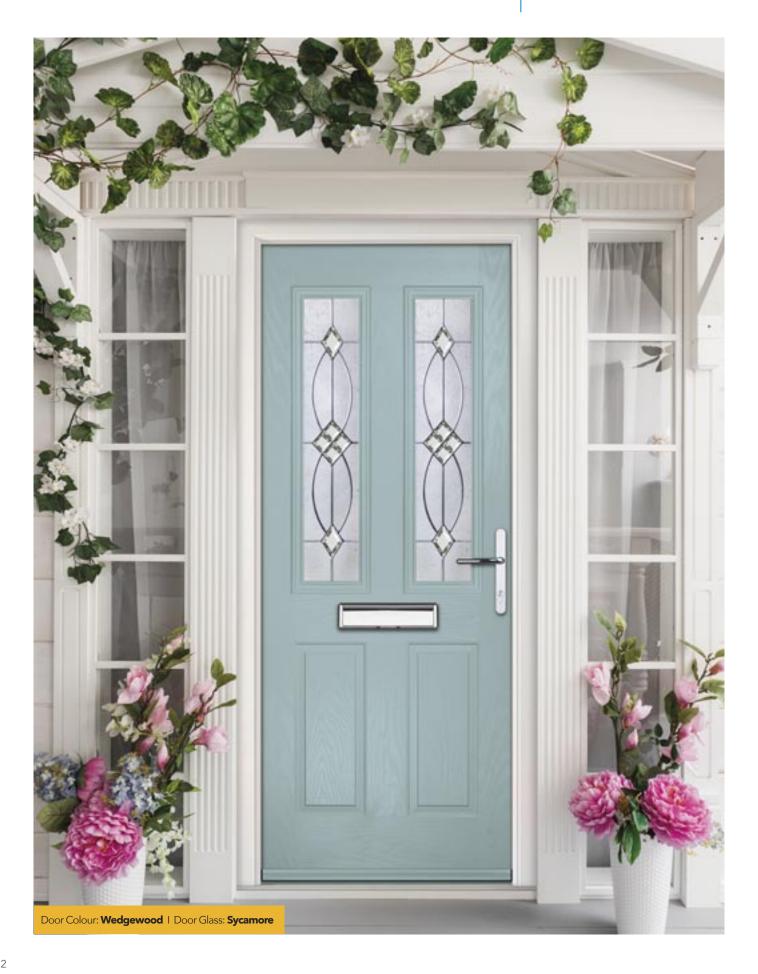

#### **St Andrews**

Reminiscent of the door styles of the 1930's, the St Andrews door is available as a solid door as well as a glazed option.

Door Colour: Chartwell Green

Door Glass: Majestic

Door Colour: **Clay** 

Door Glass: **Allure** 

Door Colour: **Wedgewood** 