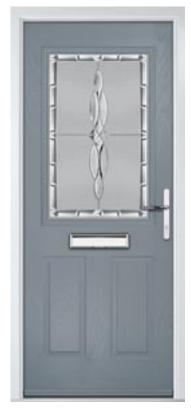

Tatton 4Grid

Door Glass: Optimal

#### Door Colour: Red

Door Colour: **Agate Grey** 

Door Glass: **Optimal** 