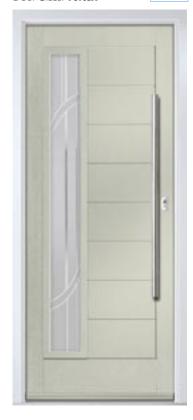

# Augusta

With its simple, slim glazed panel and parallel pull handle, the Augusta has a clean modern style. Also available full length in the Augusta Long.

Door Colour: Victory Blue

Door Glass: Majestic

Door Colour: White Door Glass: **Tate** 

Door Colour: **Black** 

Door Colour: Slate Augusta Long Door Glass: Vortex

Door Colour: **Sage** 

Door Glass: **Glacier** 

Door Colour: Nimbus Augusta Long Door Glass: **Matrix** 