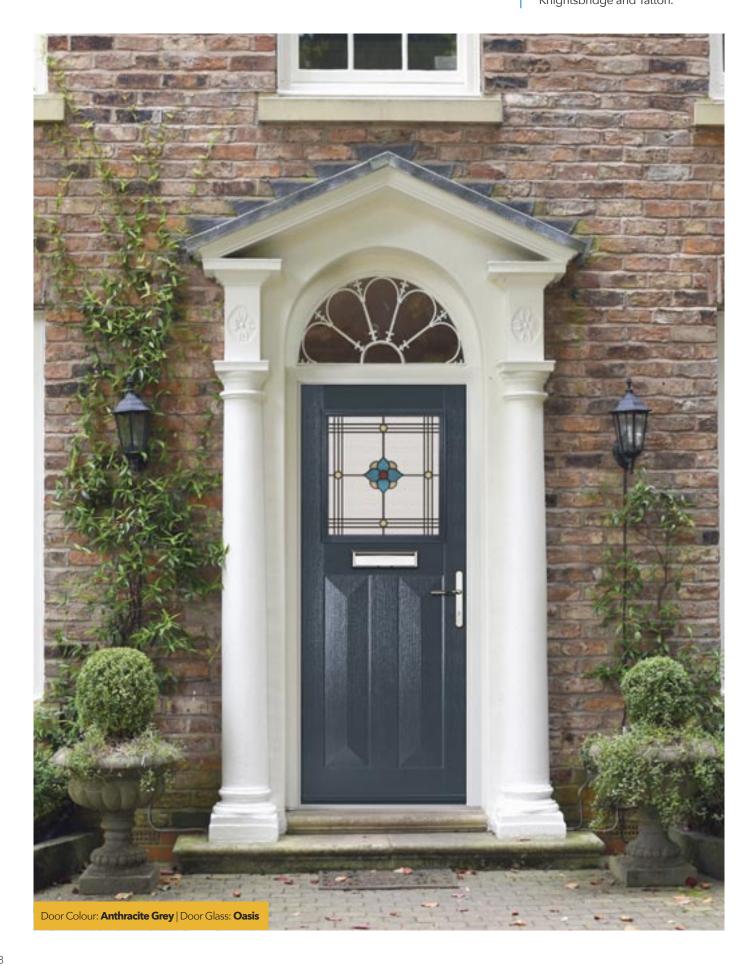

Door Glass: Matrix

Door Colour: Red

Door Glass: **Oasis** 

Door Colour: Chartwell Green

Door Glass: Milan

Door Colour: White

Door Glass: **Edge** 

Trending Colours