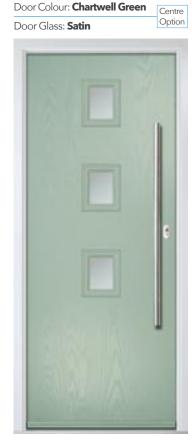

: **Allure** 



Door Colour: **Nimbus** 

Door Glass: Regency



Door Colour: **Agate Grey** 

Door Glass: **Edge** 















# Chantilly

The facing curves of the glazing detail make a truly modern statement in the Chantilly door.



Door Colour: **Agate Grey** 

Door Glass: Oasis



Door Colour: **Shadow**Door Glass: **Regency** 



Door Colour: **Sage** 



Door Colour: **Nimbus**Door Glass: **Allure** 



Door Colour: **Twilight** 

Door Glass: **Tate** 



Door Colour: **Sandstone**Door Glass: **Glacier**Farmhouse













## **Seminole**

The Seminole is a very popular contemporary door design with an abundance of glazing options and positions.



Door Colour: White

Door Glass: Olympic



Door Colour: Sage



Trending Colours











Door Colour: **Chartwell Green** 



Door Colour: Anthracite Grey Farmhouse Door Glass: Crescent



Door Colour: Putty

Door Glass: **Duo Diamond** 



Door Colour: Clotted Cream Farmhouse

Door Glass: Bullion





# Vilamoura

The inline slim glazing details on the Vilamoura door is inspired by the European door look.



Door Colour: Anthracite Grey

Door Glass: **Tate** 



Door Colour: **Shadow** 

Door Glass: **Majestic** 



Door Colour: Chartwell Green

Door Glass: Nordic



Door Colour: Slate

Door Glass: Cameo



Door Colour: **Bolero** 



Door Colour: French Blue

Door Glass: **Edge** 

Farmhouse



Trending Colours









# Augusta

With its simple, slim glazed panel and parallel pull handle, the Augusta has a clean modern style. Also available full length in the Augusta Long.



Door Colour: Victory Blue

Door