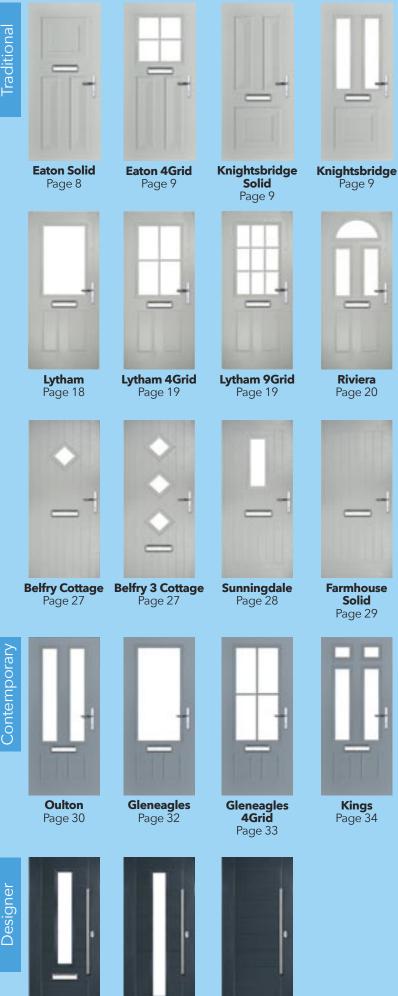

#### **Eaton**

Our newest door style is a perfect traditional design with brand-new grain detailing, available as Eaton, Knightsbridge and Tatton.

NEW

Door Style: Clotted Cream

Door Colour: **Edge** 

Door Colour: **Bolero** 

## Knightsbridge

NEW

Door Colour: Military Grey

Door Glass: Allure

Door Colour: Black Door Glass: **Tate** 

Door Colour: Cotswold

Door Glass: **Regency** 

Door Colour: Silver Grey

# Lytham

With its large glazed area, the Lytham lets light flood through.

Door Colour: **Shadow** 

Door Glass: Crystal

Door Colour: **Dusky Pink** 

Door Glass: **Edge** 

Door Colour: **Mushroom** 

Door Glass: **Tate** 

Door Colour: **Blue** 

Door Glass: Optimal

Lytham 4Grid

Door Colour: **Agate Grey** 

Door Glass: **Titanium** 

Door Colour: Clay

Door Glass: **Optimal** 

Lytham 9Grid

#### **Riviera**

including Portrush option

A traditional favourite with just a hint of modern, the Riviera is also available in Portrush.

Door Colour: Nimbus

Door Glass: Cameo

Door Colour: Black

Door Glass: **Tate** 

#### **St Andrews**

Reminiscent of the door styles of the 1930's, the St Andrews door is available as a solid door as well as a glazed option.

Door Colour: Chartwell Green

Door Glass: Majestic

Door Colour: **Clay** 

# **Belfry**

The Belfry has a unique 'offset etched' detailing and comes in multiple glazing styles.

Door Colour: Pale Pink

Door Glass: Glacier

Door Colour: Wedgewood Belfry3 Door Glass: **Bullion** 

Trending Colours

Belfry Cottage

Door Colour: **Agate Grey** Door Glass: **Satin** 

Door Colour: Slate

Door Glass: **Titanium** 

Door Colour: Clotted Cream

Door Glass: **Edge** 

Belfry3

# Sunningdale

The Sunningdale is available with a wide range of glass designs.

Door Colour: Victory Blue

Door Glass: Allure

Door Colour: White Door Glass: **Edge** 

Door Colour: Moonshine

Door Glass: Regency

### **Oulton**

A popular style that's been given a refresh with two long panels that combine traditional styles with contemporary.

Door Colour: Nimbus

Door Glass: **Deco** 

Door Colour: Citrine

Door Glass: **Satin** 

## **Gleneagles**

The popular Gleneagles style features a large, glazed area as an alternative to the traditional half glazed door. Available in a 4Grid option.

Door Colour: Anthracite Grey

Door Glass: **Majestic** 

# Kings

NEW

Door Colour: **Twilight** 

Door Glass: Nordic

Door Colour: **Clotted Cream**Door Glass: **Satin** 

Door Colour: White

Door Glass: Oasis

Door Colour: **Moonshine**Door Glass: **Allure** 