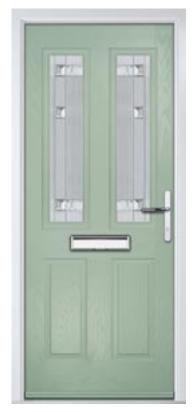

### Muirfield

This traditional timeless classic adds elegance to any property whether teamed with decorative glass or as a solid door option.

Door Colour: Slate

Door Glass: **Titanium** 

Door Colour: Blue

Door Glass: **Duo Diamond** 

Door Colour: **Golden Oak** 

Door Glass: Cameo

Door Colour: Chartwell Green

Door Glass: Regency

Door Colour: Anthracite Grey

Door Glass: **Olympic** 

Door Style: Muirfield Solid