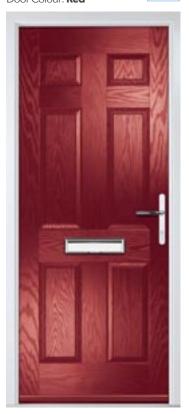

azing details.



Door Colour: Black

Door Glass: **Titanium** 



Door Colour: **Blue** 

Door Glass: **Edge** 



Door Colour: Cotswold

Door Glass: Cameo



Door Colour: Slate

Door Glass: Regency



Door Colour: **Red** 

Door Glass: **Trio Diamond** 



Door Colour: White

Door Glass: Mllan



Trending Colours









### Muirfield

This traditional timeless classic adds elegance to any property whether teamed with decorative glass or as a solid door option.



Door Colour: Slate

Door Glass: **Titanium** 



Door Colour: Blue

Door Glass: **Duo Diamond** 



Door Colour: **Golden Oak** 

Door Glass: Cameo



Door Colour: Chartwell Green

Door Glass: Regency



Door Colour: Anthracite Grey

Door Glass: **Olympic** 



Door Style: Muirfield Solid

Door Colour: **Red** 

Solid option



Trending Colours









# Lytham

With its large glazed area, the Lytham lets light flood through.



Door Colour: **Shadow** 

Door Glass: Crystal



Door Colour: **Dusky Pink** 

Door Glass: **Edge** 



Door Colour: **Mushroom** 

Door Glass: **Tate** 



Door Colour: **Blue** 

Door Glass: Optimal

Lytham 4Grid



Door Colour: **Agate Grey** 

Door Glass: **Titanium** 



Door Colour: Clay

Door Glass: **Optimal** 

Lytham 9Grid













#### **Riviera**

including Portrush option

A traditional favourite with just a hint of modern, the Riviera is also available in Portrush.



Door Colour: Nimbus

Door Glass: Cameo



Door Colour: Black

Door Glass: **Tate** 



Door Glass: **Olympic** 



Door Colour: Chartwell Green

Portrush

Door Glass: Regency



Door Colour: Clotted Crea