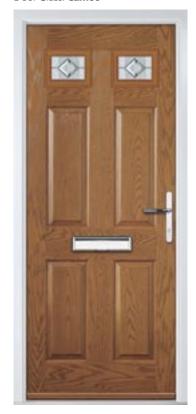

# Monza II Augusta

With its contemporary linear etched detailing, the Monza II is a stunning door available glazed, full glazed or as a solid door option.

Door Colour: Wedgewood

Door Glass: **Deco** 

Door Colour: Clay

Monza II
Augusta
Long

Door Colour: Alaskan Birch

Door Glass: **Olympic** 

Door Colour: **Anthracite Grey**Augusta
Long

Door Colour: Victory Blue

Door Glass: Majestic

Door Style: Monza II Solid

Monza II Augusta Long