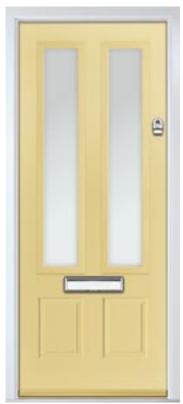

# Augusta

With its simple, slim glazed panel and parallel pull handle, the Augusta has a clean modern style. Also available full length in the Augusta Long.

Door Colour: Victory Blue

Door Glass: Majestic

Door Colour: White Door Glass: **Tate** 

Door Colour: **Black** 

Door Colour: Slate Augusta Long Door Glass: Vortex

Door Colour: **Sage** 

Door Glass: **Glacier** 

Door Colour: Nimbus Augusta Long Door Glass: **Matrix** 