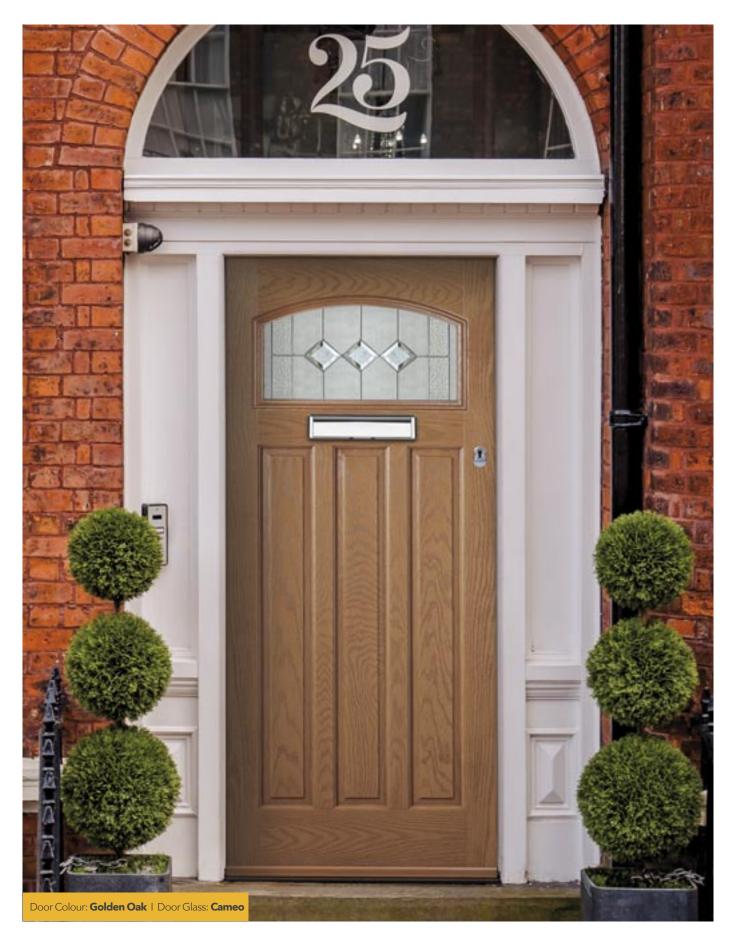

Door Glass: **Duo Diamond** 

Door Colour: **Golden Oak** 

Door Glass: Cameo

Door Colour: Chartwell Green

Door Glass: Regency

Door Colour: Anthracite Grey

Door Glass: **Olympic** 

Door Style: Muirfield Solid