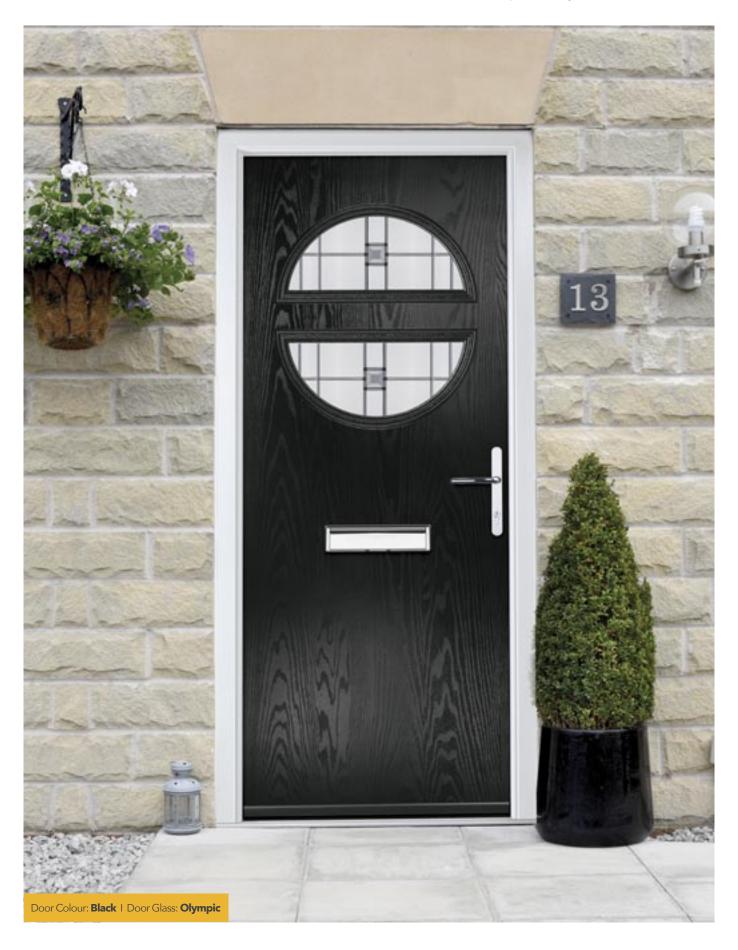

# Monza II Augusta

With its contemporary linear etched detailing, the Monza II is a stunning door available glazed, full glazed or as a solid door option.

Door Colour: Wedgewood

Door Glass: **Deco** 

Door Colour: Clay

Monza II
Augusta
Long

Door Colour: Alaskan Birch

Door Glass: **Olympic** 

Door Colour: **Anthracite Grey**Augusta
Long

Door Colour: Victory Blue

Door Glass: Majestic

Door Style: Monza II Solid

Monza II Augusta Long