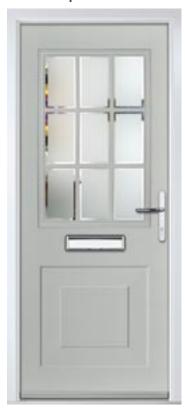

## Knightsbridge

NEW

Door Colour: Military Grey

Door Glass: Allure

Door Colour: Black Door Glass: **Tate** 

Door Colour: Cotswold

Door Glass: **Regency** 

Door Colour: Silver Grey

Tatton 4Grid

Door Glass: Optimal

#### Door Colour: Red

Door Colour: **Agate Grey** 

Door Glass: **Optimal** 