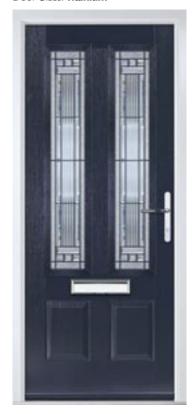

### **Carnoustie**

Our most popular composite door option.

Door Colour: Slate

Door Glass: **Turin** 

Door Colour: **Twilight** 

Door Glass: **Trio Diamond** 

ss: iurin

Door Colour: **Stormy Seas** 

Door Glass: Matrix

Door Colour: Red

Door Glass: **Oasis** 

Door Colour: Chartwell Green

Door Glass: Milan

Door Colour: White

Door Glass: **Edge** 

Trending Colours