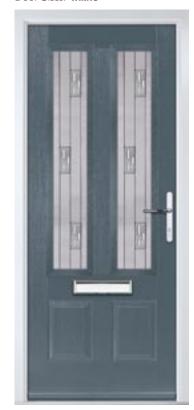

### **Carnoustie**

Our most popular composite door option.

Door Colour: Slate

Door Glass: **Turin** 

Door Colour: **Twilight** 

Door Glass: **Trio Diamond** 

ss: iurin

Door Colour: **Stormy Seas** 

Door Glass: Matrix

Door Colour: Red

Door Glass: **Oasis** 

Door Colour: Chartwell Green

Door Glass: Milan

Door Colour: White

Door Glass: **Edge** 

Trending Colours