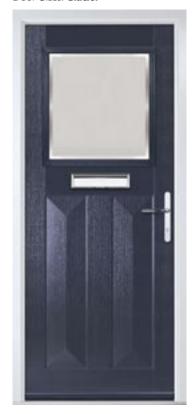

# Monza II Augusta

With its contemporary linear etched detailing, the Monza II is a stunning door available glazed, full glazed or as a solid door option.

Door Colour: Wedgewood

Door Glass: **Deco** 

Door Colour: Clay

Monza II
Augusta
Long

Door Colour: Alaskan Birch

Door Glass: **Olympic** 

Door Colour: **Anthracite Grey**Augusta
Long

Door Colour: Victory Blue

Door Glass: Majestic

Door Style: Monza II Solid

Monza II Augusta Long