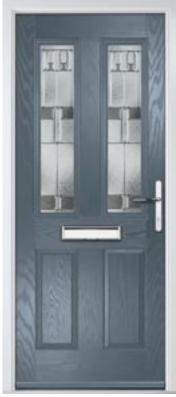

### **Carnoustie**

Our most popular composite door option.

Door Colour: Slate

Door Glass: **Turin** 

Door Colour: **Twilight** 

Door Glass: **Trio Diamond** 

ss: iurin

Door Colour: **Stormy Seas** 