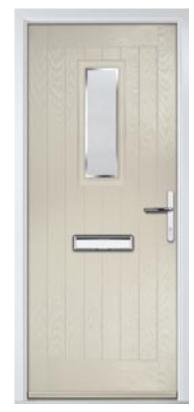

# Augusta

With its simple, slim glazed panel and parallel pull handle, the Augusta has a clean modern style. Also available full length in the Augusta Long.

Door Colour: Victory Blue

Door Glass: Majestic

Door Colour: White Door Glass: **Tate** 

Door Colour: **Black** 

Door Colour: Slate Augusta Long Door Glass: Vortex

Door Colour: **Sage** 

Door Glass: **Glacier** 

Door Colour: Nimbus Augusta Long Door Glass: **Matrix** 