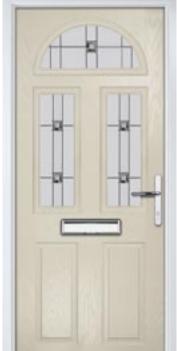

### **Carnoustie**

Our most popular composite door option.

Door Colour: Slate

Door Glass: **Turin** 

Door Colour: **Twilight** 

Door Glass: **Trio Diamond** 

ss: iurin

Door Colour: **Stormy Seas** 

Door Glass: Matrix

Door Colour: Red

Door Glass: **Oasis** 

Door Colour: Chartwell Green

Door Glass: Milan

Door Colour: White

Door Glass: **Edge** 

Trending Colours