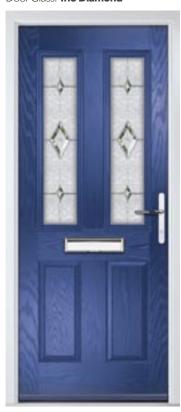

### **Carnoustie**

Our most popular composite door option.

Door Colour: Slate

Door Glass: **Turin** 

Door Colour: **Twilight** 

Door Glass: **Trio Diamond** 

ss: iurin

Door Colour: **Stormy Seas** 

Door Glass: Matrix

Door Colour: Red

Door Glass: **Oasis** 

Door Colour: Chartwell Green

Door Glass: Milan

Door Colour: White

Door Glass: **Edge** 

Trending Colours