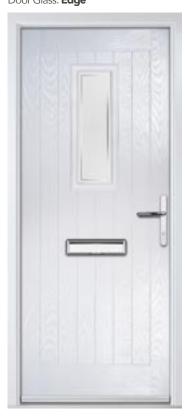

# Augusta

With its simple, slim glazed panel and parallel pull handle, the Augusta has a clean modern style. Also available full length in the Augusta Long.

Door Colour: Victory Blue

Door Glass: Majestic

Door Colour: White Door Glass: **Tate** 

Door Colour: **Black** 

Door Colour: Slate Augusta Long Door Glass: Vortex

Door Colour: **Sage** 

Door Glass: **Glacier** 

Door Colour: Nimbus Augusta Long Door Glass: **Matrix** 