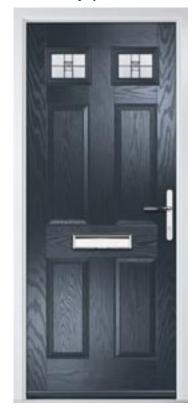

### **Carnoustie**

Our most popular composite door option.

Door Colour: Slate

Door Glass: **Turin** 

Door Colour: **Twilight** 

Door Glass: **Trio Diamond** 

ss: iurin

Door Colour: **Stormy Seas** 

Door Glass: Matrix

Door Colour: Red

Door Glass: **Oasis** 

Door Colour: Chartwell Green

Door Glass: Milan

Door Colour: White

Door Glass: **Edge** 

Trending Colours