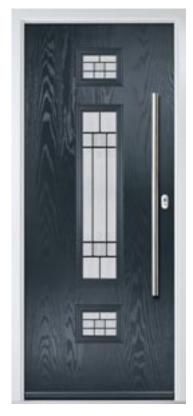

# Monza II Augusta

With its contemporary linear etched detailing, the Monza II is a stunning door available glazed, full glazed or as a solid door option.

Door Colour: Wedgewood

Door Glass: **Deco** 

Door Colour: Clay

Monza II
Augusta
Long

Door Colour: Alaskan Birch

Door Glass: **Olympic** 

Door Colour: **Anthracite Grey**Augusta
Long

Door Colour: Victory Blue

Door Glass: Majestic

Door Style: Monza II Solid

Monza II Augusta Long