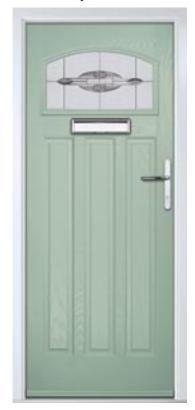

Door Glass: **Duo Diamond** 

Door Colour: **Golden Oak** 

Door Glass: Cameo

Door Colour: Chartwell Green

Door Glass: Regency

Door Colour: Anthracite Grey

Door Glass: **Olympic** 

Door Style: Muirfield Solid