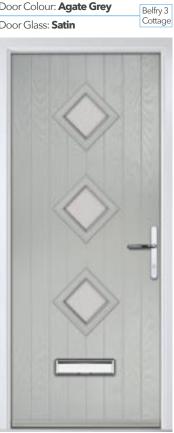

# **Belfry**

The Belfry has a unique 'offset etched' detailing and comes in multiple glazing styles.

Door Colour: Pale Pink

Door Glass: Glacier

Door Colour: Wedgewood Belfry3 Door Glass: **Bullion** 

Trending Colours

Belfry Cottage

Door Colour: **Agate Grey** Door Glass: **Satin** 

Door Colour: Slate

Door Glass: **Titanium** 

Door Colour: Clotted Cream

Door Glass: **Edge** 

Belfry3