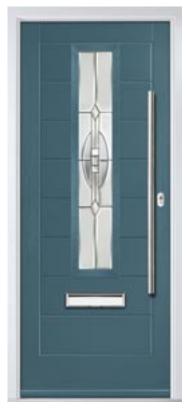

# Monza II Augusta

With its contemporary linear etched detailing, the Monza II is a stunning door available glazed, full glazed or as a solid door option.

Door Colour: Wedgewood

Door Glass: **Deco** 

Door Colour: Clay

Monza II
Augusta
Long

Door Colour: Alaskan Birch

Door Glass: **Olympic** 

Door Colour: **Anthracite Grey**Augusta
Long

Door Colour: Victory Blue

Door Glass: Majestic

Door Style: Monza II Solid

Monza II Augusta Long