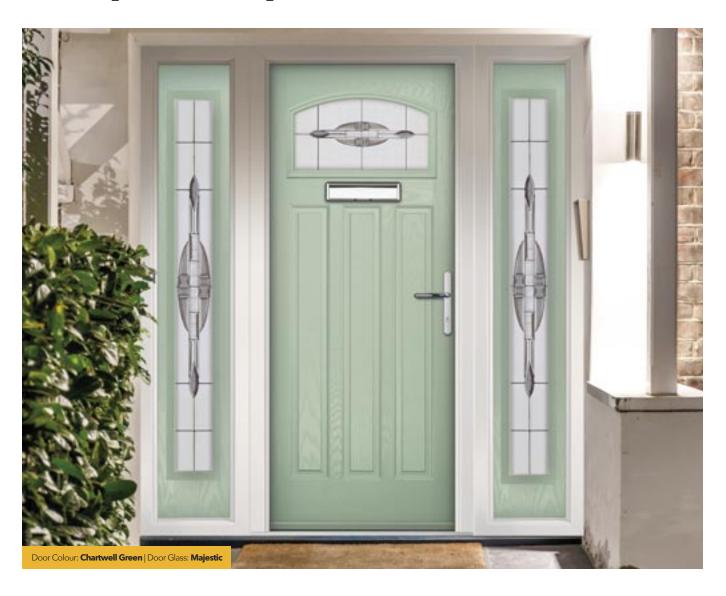

#### **St Andrews**

Reminiscent of the door styles of the 1930's, the St Andrews door is available as a solid door as well as a glazed option.

Door Colour: Chartwell Green

Door Glass: Majestic

Door Colour: **Clay** 