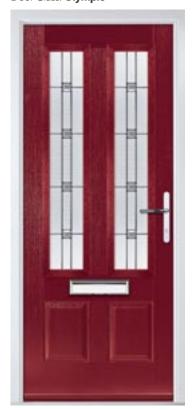

### **Carnoustie**

Our most popular composite door option.

Door Colour: Slate

Door Glass: **Turin** 

Door Colour: **Twilight** 

Door Glass: **Trio Diamond** 

ss: iurin

Door Colour: **Stormy Seas** 

Door Glass: Matrix

Door Colour: Red

Door Glass: **Oasis** 

Door Colour: Chartwell Green

Door Glass: Milan

Door Colour: White

Door Glass: **Edge** 

Trending Colours