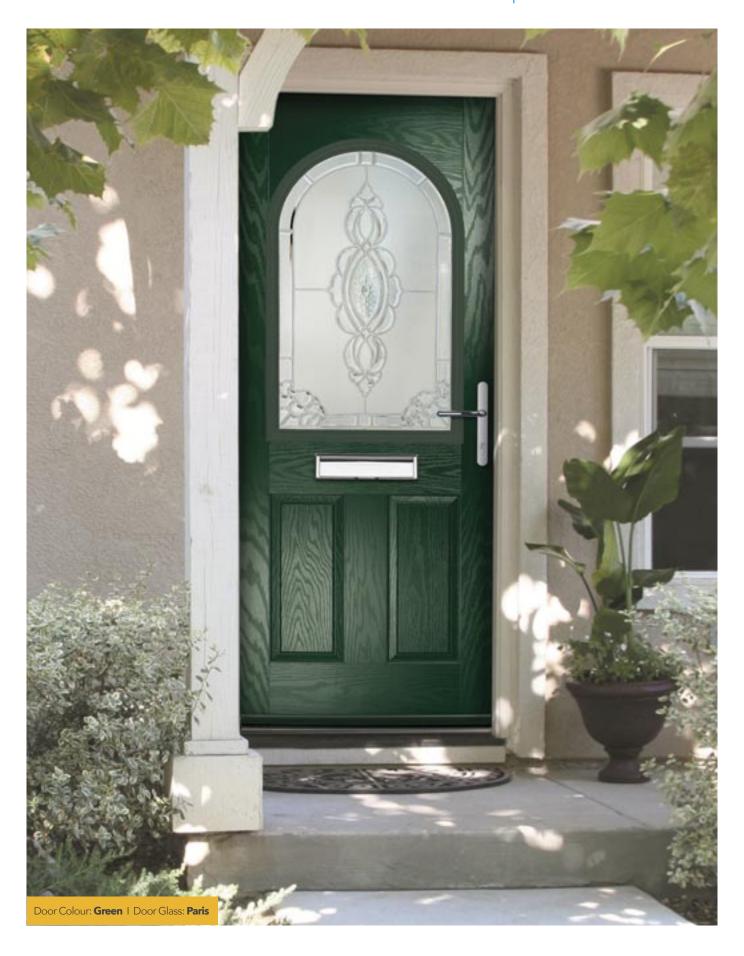

Door Colour: White

Door Glass: **Trio Diamond** 

Door Colour: Silver Grey

Door Glass: Cameo

Door Colour: Green

Door Glass: **Tate** 

Door Colour: **Blue** 

Door Glass: **Triline** 