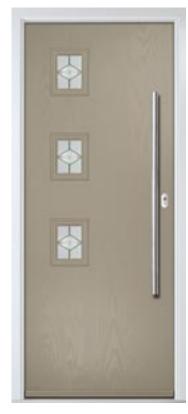

## **Seminole**

The Seminole is a very popular contemporary door design with an abundance of glazing options and positions.

Door Colour: White

Door Glass: Olympic

Door Colour: Sage

Trending Colours

Door Colour: **Chartwell Green** 

Door Colour: Anthracite Grey Farmhouse Door Glass: Crescent

Door Colour: Putty

Door Glass: **Duo Diamond** 

Door Colour: Clotted Cream Farmhouse

Door Glass: Bullion