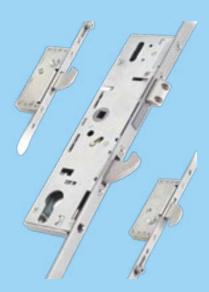

#### **Lever Operated Lock**

High performance multi-point locking system with triple hooks and twin rollers for optimum security.

Bi-directional hooks secure the door to the frame whilst twin rollers ensure maximum weather sealing.

#### **Auto Slam Lock works with Kubu®**

The Slam Shut multi point lock latches automatically engage when the door is closed. Available in a Contemporary version with a centrally located gearbox, and a **Heritage** version with an elevated gearbox.

The slam shut lock has been specifically designed to work with Kubu, providing the user with information on whether the door is closed, locked and under attack.