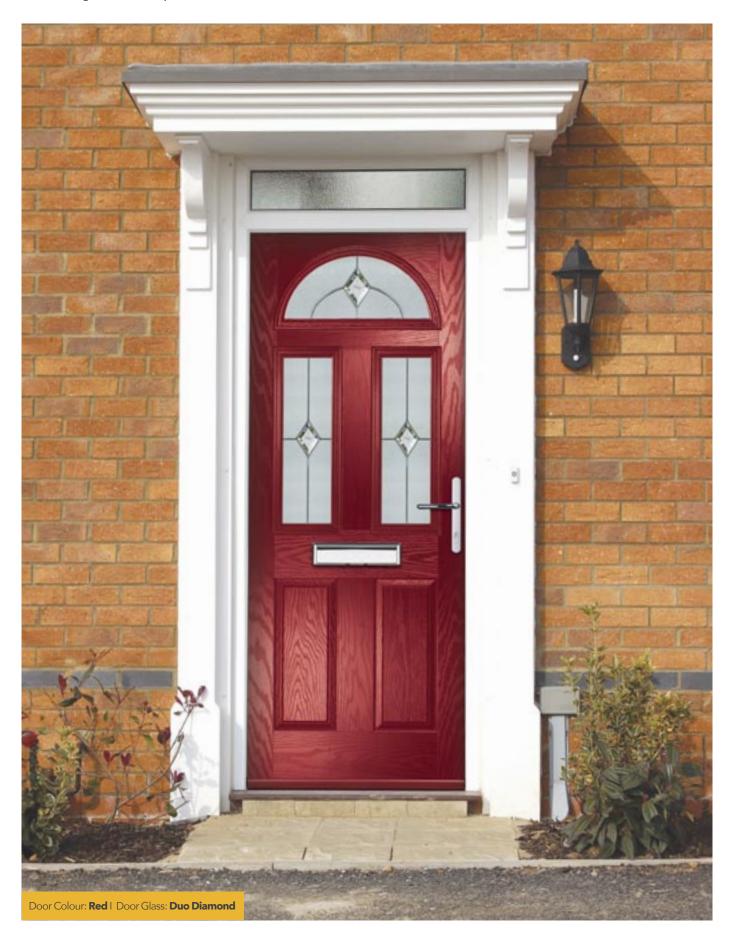

Door Glass: **Duo Diamond** 

Door Colour: **Golden Oak** 

Door Glass: Cameo

Door Colour: Chartwell Green

Door Glass: Regency

Door Colour: Anthracite Grey

Door Glass: **Olympic** 

Door Style: Muirfield Solid

Door Colour: **Red** 

Solid option

Trending Colours