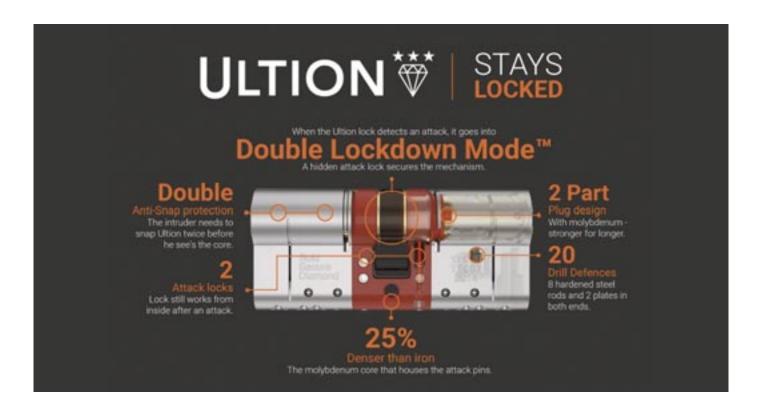

#### **Meet Ultion - Smarter locking for UK Homes**

The Ultion 3 star cylinder is the strongest and most secure lock in the UK market. Designed to withstand every type of attack the Ultion cylinder is approved by everyone.

If a burglar snaps
Ultion and breaks in

£5000
GUARANTEE

Few locks survive the test designed with the Master Locksmith Association and carried out by locksmiths.

#### **Ultion Stays Locked**

The office for national statistics has found that 73% of home burglaries take place through a door. The Ultion 3 star cylinder puts your home out of the reach of intruders, so much so that it comes with a £5000 direct to homeowner guarantee. Designed to combat against all known methods of attack, any attempt of forced entry will see the Ultion go into 'Lockdown Mode' where a protected lock activates directly into the central cam.