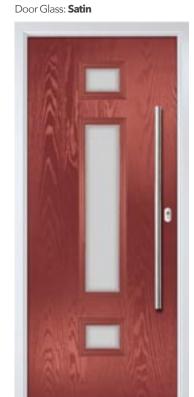

# Augusta

With its simple, slim glazed panel and parallel pull handle, the Augusta has a clean modern style. Also available full length in the Augusta Long.

Door Colour: Victory Blue

Door Glass: Majestic

Door Colour: White Door Glass: **Tate** 

Door Colour: **Black** 

Door Colour: Slate Augusta Long Door Glass: Vortex

Door Colour: **Sage** 

Door Glass: **Glacier** 

Door Colour: Nimbus Augusta Long Door Glass: **Matrix** 