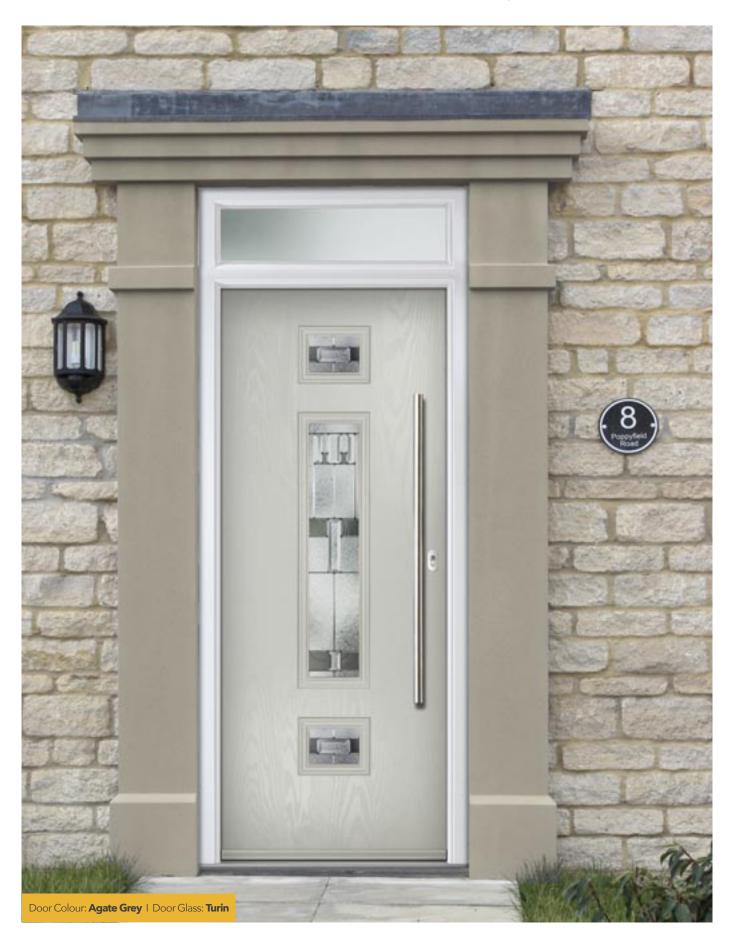

is



Door Colour: **Shadow**Door Glass: **Regency** 



Door Colour: **Sage** 



Door Colour: **Nimbus**Door Glass: **Allure** 



Door Colour: **Twilight** 

Door Glass: **Tate** 



Door Colour: **Sandstone**Door Glass: **Glacier**Farmhouse













## **Seminole**

The Seminole is a very popular contemporary door design with an abundance of glazing options and positions.



Door Colour: White

Door Glass: Olympic



Door Colour: Sage



Trending Colours











Door Colour: **Chartwell Green** 



Door Colour: Anthracite Grey Farmhouse Door Glass: Crescent



Door Colour: Putty

Door Glass: **Duo Diamond** 



Door Colour: Clotted Cream Farmhouse

Door Glass: Bullion





# Vilamoura

The inline slim glazing details on the Vilamoura door is inspired by the European door look.



Door Colour: Anthracite Grey

Door Glass: **Tate** 



Door Colour: **Shadow** 

Door Glass: **Majestic** 



Door Colour: Chartwell Green

Door Glass: Nordic



Door Colour: Slate

Door Glass: Cameo



Door Colour: **Bolero** 



Door Colour: French Blue

Door Glass: **Edge** 

Farmhouse



Trending Colours









# Augusta

With its simple, slim glazed panel and parallel pull handle, the Augusta has a clean modern style. Also available full length in the Augusta Long.



Door Colour: Victory Blue

Door Glass: Majestic



Door Colour: White Door Glass: **Tate** 





Door Colour: **Black** 

Door Colour: Slate Augusta Long Door Glass: Vortex



Door Colour: **Sage** 

Door Glass: **Glacier** 



Door Colour: Nimbus Augusta Long Door Glass: **Matrix** 



Trending Colours









# Mo