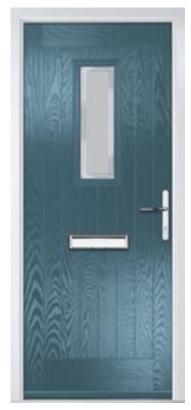

**Allure** 



Door Colour: **Wedgewood** 

#### Door Glass: Trio Diamond



Door Colour: Red

Door Glass: **Edge** 



Door Colour: Black

#### Door Glass: Oasis



Door Style: **St Andrews Solid** 

Door Colour: **Blue** 



Trending Colours









# **Belfry**

The Belfry has a unique 'offset etched' detailing and comes in multiple glazing styles.



Door Colour: Pale Pink

Door Glass: Glacier



Door Colour: Wedgewood Belfry3 Door Glass: **Bullion** 



Trending Colours







Belfry Cottage



Door Colour: **Agate Grey** Door Glass: **Satin** 



Door Colour: Slate

Door Glass: **Titanium** 

Door Colour: Clotted Cream

Door Glass: **Edge** 

Belfry3



# Sunningdale

The Sunningdale is available with a wide range of glass designs.



Door Colour: Victory Blue

Door Glass: Allure



Door Colour: White Door Glass: **Edge** 



Door Colour: Moonshine

Door Glass: Regency



Door Colour: Chartwell Green

Door Glass: **Trio Diamond** 



Door Colour: Clotted Cream

Door Glass: Glacier



Door Style: Farmhouse Solid
Farmhouse option

Farmhouse option





Trending Colours









# NEW

### **Oulton**

A popular style that's been given a refresh with two long panels that combine traditional styles with contemporary.



Door Colour: Nimbus

Door Glass: **Deco** 



Door Colour: Citrine

Door Glass: **Satin** 



Door Colour: **Blue** 

Door Glass: **Titanium** 



Door Colour: Red

Door Glass: Olympic



Door Colour: **Slate** 

Door Glass: **Triline** 



Door Colour: **Agate Grey** 

Door Glass: **Glacier** 



Trending Colours









## **Gleneagles**

The popular G