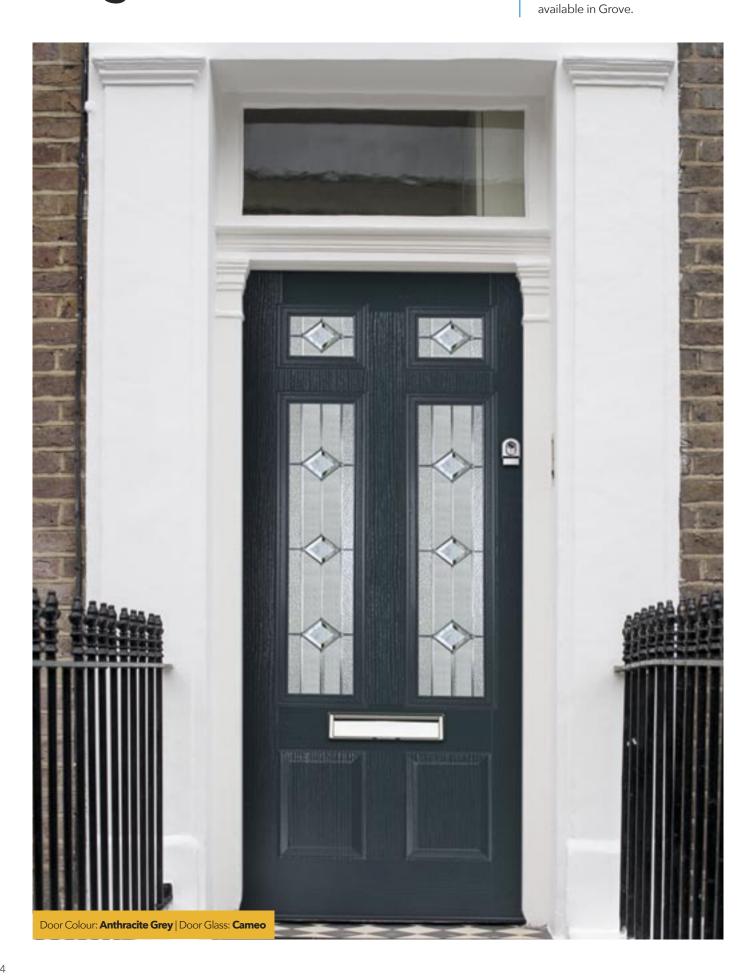

Door Glass: Cameo

Door Colour: Slate

Door Glass: Regency

Door Colour: **Red** 

Door Glass: **Trio Diamond** 

Door Colour: White

Door Glass: Mllan

Trending Colours