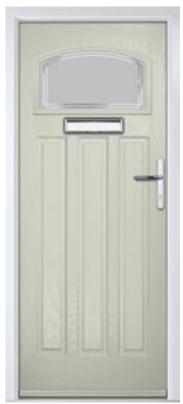

# Augusta

With its simple, slim glazed panel and parallel pull handle, the Augusta has a clean modern style. Also available full length in the Augusta Long.

Door Colour: Victory Blue

Door Glass: Majestic

Door Colour: White Door Glass: **Tate** 

Door Colour: **Black** 

Door Colour: Slate Augusta Long Door Glass: Vortex

Door Colour: **Sage** 

Door Glass: **Glacier** 

Door Colour: Nimbus Augusta Long Door Glass: **Matrix** 