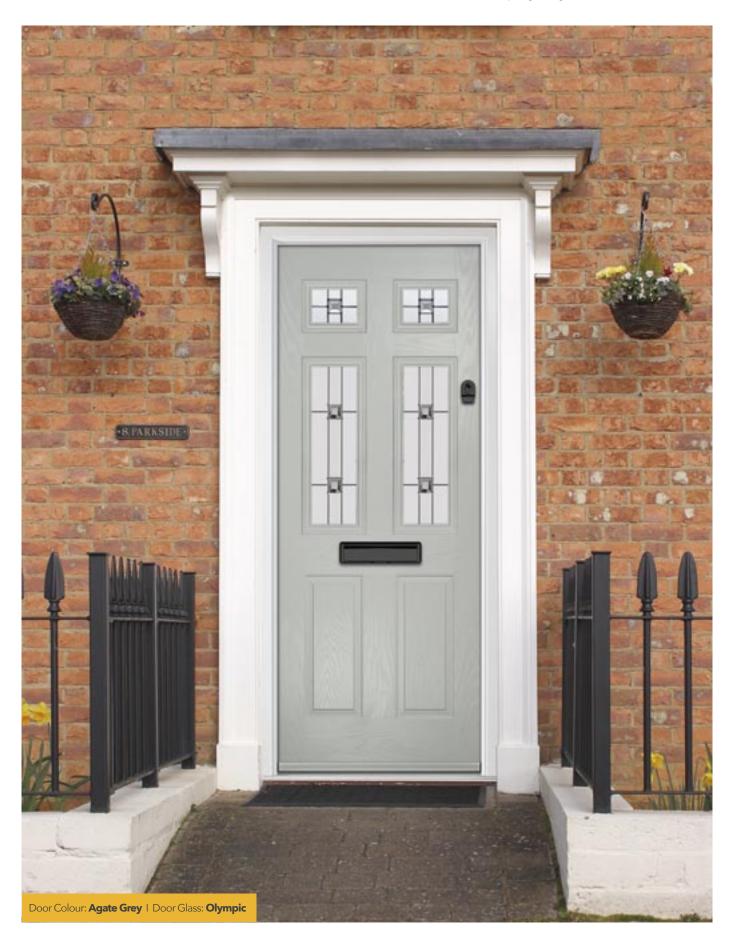

Door Glass: **Duo Diamond** 

Door Colour: **Golden Oak** 

Door Glass: Cameo

Door Colour: Chartwell Green

Door Glass: Regency

Door Colour: Anthracite Grey

Door Glass: **Olympic** 

Door Style: Muirfield Solid