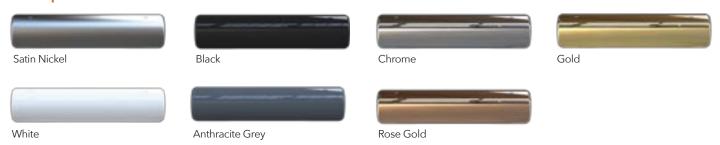

d. Ultion is accredited with the highest 3 star rating.



#### **Ultion Stays Locked**

The office for national statistics has found that 73% of home burglaries take place through a door. The Ultion 3 star cylinder puts your home out of the reach of intruders, so much so that it comes with a £5000 direct to homeowner guarantee. Designed to combat against all known methods of attack, any attempt of forced entry will see the Ultion go into 'Lockdown Mode' where a protected lock activates directly into the central cam.

- ORiGINAL composite doors feature the Ultion 3 star cylinder as standard.
- Ultion comes with a £5000 guarantee if an intruder burgles your home by snapping Ultion.

Scan to view Ultion video





#### **Lever Lever Handle**



#### **Lever Pad Handle**



#### Letterplate



#### Urn Knocker without spyhole



#### Urn Knocker with spyhole



#### **Numerals**





Black

Chrome



Gold



White

Satin Nickel





Anthracite Grey

Rose Gold

#### **Knockers without spyhole**















Black

Chrome

Gold

White

Satin Nickel

Anthracite Grey

Rose Gold

#### Knockers with spyhole







Chrome



Gold



White



Satin Nickel



Anthracite Grey



Rose Gold

#### **Escutcheons**



Black



Chrome



Gold



White



Satin Nickel



Anthracite Grey



Rose Gold

#### Cylinder pulls



Black













Rose Gold

### **Architectural Range from Fab & Fix**

10 YEAR GUARANTEE

A sleek contemporary hardware range.

Ideal for adding sophisticated style and standing out from the crowd.



#### **Handles**



Graphite



Bronze



Chrome



Gold

#### Letter