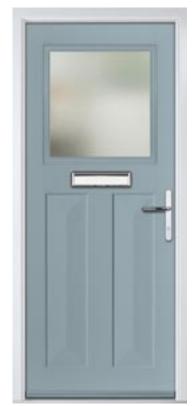

# Lytham

With its large glazed area, the Lytham lets light flood through.

Door Colour: **Shadow** 

Door Glass: Crystal

Door Colour: **Dusky Pink** 

Door Glass: **Edge** 

Door Colour: **Mushroom** 

Door Glass: **Tate** 

Door Colour: **Blue** 

Door Glass: Optimal

Lytham 4Grid

Door Colour: **Agate Grey** 

Door Glass: **Titanium** 

Door Colour: Clay

Door Glass: **Optimal** 

Lytham 9Grid