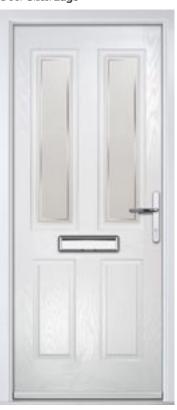

# Monza II Augusta

With its contemporary linear etched detailing, the Monza II is a stunning door available glazed, full glazed or as a solid door option.

Door Colour: Wedgewood

Door Glass: **Deco** 

Door Colour: Clay

Monza II
Augusta
Long

Door Colour: Alaskan Birch

Door Glass: **Olympic** 

Door Colour: **Anthracite Grey**Augusta
Long

Door Colour: Victory Blue

Door Glass: Majestic

Door Style: Monza II Solid

Monza II Augusta Long