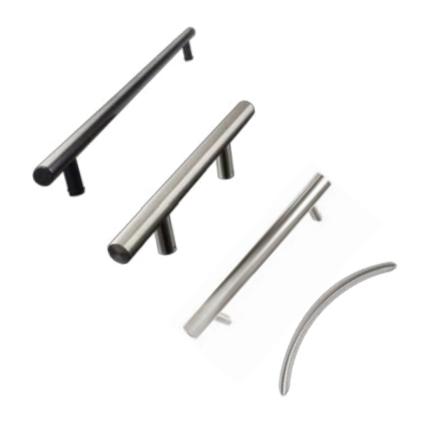

### **Pull Bar Handles**

Inline pull bar handle.

Stainless Steel.

Available in sizes:

Black.

800mm.

1200mm.

1800mm.

Offset pull bar handle.

Stainless Steel.

Available in sizes:

800mm.

1200mm.

1800mm.

Bow handle.

Stainless Steel.

Available in sizes:

585mm.

960mm.