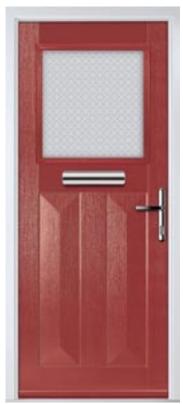

# Augusta

With its simple, slim glazed panel and parallel pull handle, the Augusta has a clean modern style. Also available full length in the Augusta Long.

Door Colour: Victory Blue

Door Glass: Majestic

Door Colour: White Door Glass: **Tate** 

Door Colour: **Black** 

Door Colour: Slate Augusta Long Door Glass: Vortex

Door Colour: **Sage** 

Door Glass: **Glacier** 

Door Colour: Nimbus Augusta Long Door Glass: **Matrix** 