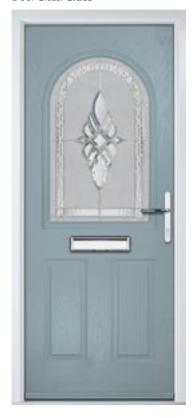

### Muirfield

This traditional timeless classic adds elegance to any property whether teamed with decorative glass or as a solid door option.

Door Colour: Slate

Door Glass: **Titanium** 

Door Colour: Blue

Door Glass: **Duo Diamond** 

Door Colour: **Golden Oak** 

Door Glass: Cameo

Door Colour: Chartwell Green

Door Glass: Regency

Door Colour: Anthracite Grey

Door Glass: **Olympic** 

Door Style: Muirfield Solid