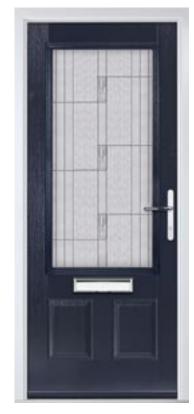

#### **Riviera**

including Portrush option

A traditional favourite with just a hint of modern, the Riviera is also available in Portrush.

Door Colour: Nimbus

Door Glass: Cameo

Door Colour: Black

Door Glass: **Tate** 

Door Glass: **Olympic** 

Door Colour: Chartwell Green

Portrush

Door Glass: Regency

Door Colour: Clotted Cream

Door Colour: Military Grey

Door Colour: French Blue

Door Glass: **Sycamore** 