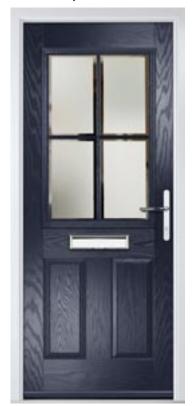

# Monza II Augusta

With its contemporary linear etched detailing, the Monza II is a stunning door available glazed, full glazed or as a solid door option.

Door Colour: Wedgewood

Door Glass: **Deco** 

Door Colour: Clay

Monza II
Augusta
Long

Door Colour: Alaskan Birch

Door Glass: **Olympic** 

Door Colour: **Anthracite Grey**Augusta
Long

Door Colour: Victory Blue

Door Glass: Majestic

Door Style: Monza II Solid

Monza II Augusta Long