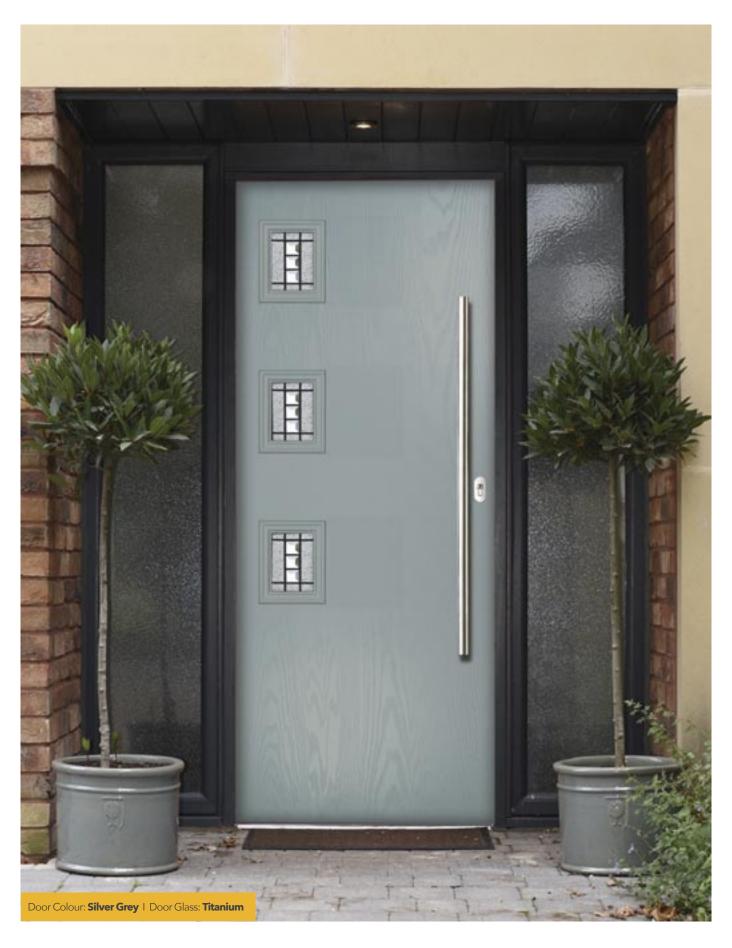

Door Glass: Regency

Door Colour: **Blue** 

Door Glass: Glacier

Door Colour: Nimbus

Door Glass: Satin

Door Colour: Black

Door Glass: **Titanium** 

Door Colour: **Mulberry** 