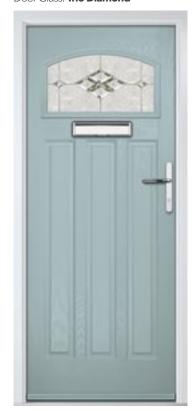

### **Carnoustie**

Our most popular composite door option.

Door Colour: Slate

Door Glass: **Turin** 

Door Colour: **Twilight** 

Door Glass: **Trio Diamond** 

ss: iurin

Door Colour: **Stormy Seas** 

Door Glass: Matrix

Door Colour: Red

Door Glass: **Oasis** 

Door Colour: Chartwell Green

Door Glass: Milan

Door Colour: White

Door Glass: **Edge** 

Trending Colours