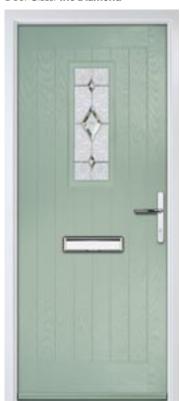

# Monza II Augusta

With its contemporary linear etched detailing, the Monza II is a stunning door available glazed, full glazed or as a solid door option.

Door Colour: Wedgewood

Door Glass: **Deco** 

Door Colour: Clay

Monza II
Augusta
Long

Door Colour: Alaskan Birch

Door Glass: **Olympic** 

Door Colour: **Anthracite Grey**Augusta
Long

Door Colour: Victory Blue

Door Glass: Majestic

Door Style: Monza II Solid

Monza II Augusta Long