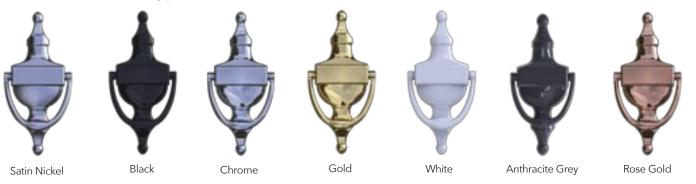

hest 3 star rating.



#### **Ultion Stays Locked**

The office for national statistics has found that 73% of home burglaries take place through a door. The Ultion 3 star cylinder puts your home out of the reach of intruders, so much so that it comes with a £5000 direct to homeowner guarantee. Designed to combat against all known methods of attack, any attempt of forced entry will see the Ultion go into 'Lockdown Mode' where a protected lock activates directly into the central cam.

- ORiGINAL composite doors feature the Ultion 3 star cylinder as standard.
- Ultion comes with a £5000 guarantee if an intruder burgles your home by snapping Ultion.

Scan to view Ultion video





#### **Lever Lever Handle**



#### **Lever Pad Handle**



#### Letterplate



#### Urn Knocker without spyhole



#### Urn Knocker with spyhole



#### **Numerals**





Black

Chrome



Gold



White

Satin Nickel





Anthracite Grey

Rose Gold

#### **Knockers without spyhole**















Black

Chrome

Gold

White

Satin Nickel

Anthracite Grey

Rose Gold

#### Knockers with spyhole







Chrome



Gold



White



Satin Nickel



Anthracite Grey



Rose Gold

#### **Escutcheons**



Black



Chrome



Gold



White



Satin Nickel



Anthracite Grey



Rose Gold

#### Cylinder pulls



Black













Rose Gold

### **Architectural Range from Fab & Fix**

10 YEAR GUARANTEE

A sleek contemporary hardware range.

Ideal for adding sophisticated style and standing out from the crowd.



#### **Handles**



Graphite



Bronze



Chrome



Gold

#### Letterplates



Graphite



Bronze



Chro