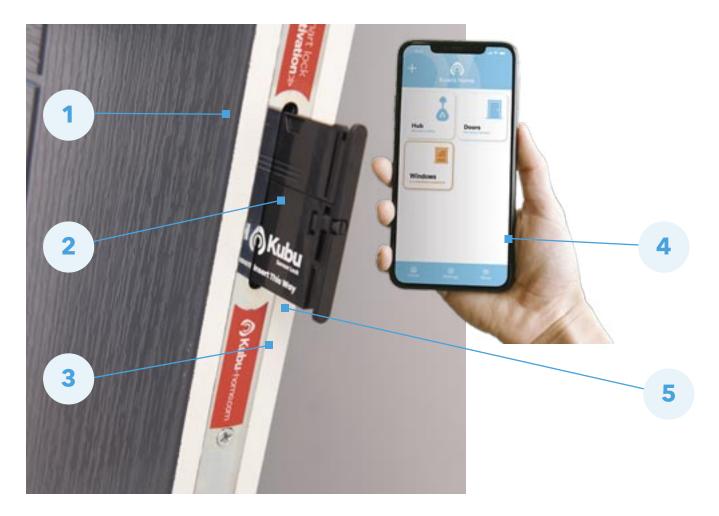

#### **Auto Slam Lock works with Kubu®**

The Slam Shut multi point lock latches automatically engage when the door is closed. Available in a Contemporary version with a centrally located gearbox, and a **Heritage** version with an elevated gearbox.

The slam shut lock has been specifically designed to work with Kubu, providing the user with information on whether the door is closed, locked and under attack.

### **Kubu Smart as Standard**

Composite doors are Smart as Standard. Kubu is a smart sensor that monitors door locks in real time, providing information on whether doors are closed, locked and under attack. To use this feature, sensors can be purchased at point of order, alternatively homeowners can purchase direct from Kubu.

www.getkubu.com

- Simple to use
  Kubu works on any door, any
  window and any handle.
- 2 Completely concealed
  Sensors fit seamlessly into doors;
  you won't know they are there.
- 3 Smart Home integrated
  Kubu works with most smart-tech
  brands. Activate notifications
  with the turn of a key, or by
  opening a window.

- 4 Cost effective
  Works as a cost-effective full
  house security system.
- **Guarantee**Backed up by a 10-year mechanical guarantee.