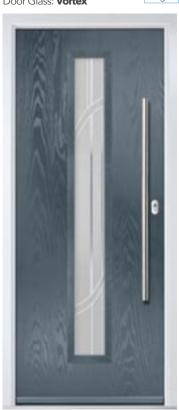

# Augusta

With its simple, slim glazed panel and parallel pull handle, the Augusta has a clean modern style. Also available full length in the Augusta Long.

Door Colour: Victory Blue

Door Glass: Majestic

Door Colour: White Door Glass: **Tate** 

Door Colour: **Black** 

Door Colour: Slate Augusta Long Door Glass: Vortex

Door Colour: **Sage** 

Door Glass: **Glacier** 

Door Colour: Nimbus Augusta Long Door Glass: **Matrix** 