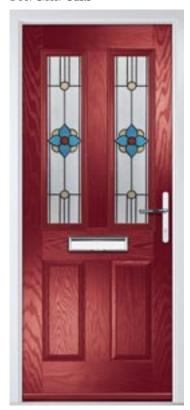

### **Carnoustie**

Our most popular composite door option.

Door Colour: Slate

Door Glass: **Turin** 

Door Colour: **Twilight** 

Door Glass: **Trio Diamond** 

ss: iurin

Door Colour: **Stormy Seas** 

Door Glass: Matrix

Door Colour: Red

Door Glass: **Oasis** 

Door Colour: Chartwell Green

Door Glass: Milan

Door Colour: White

Door Glass: **Edge** 

Trending Colours