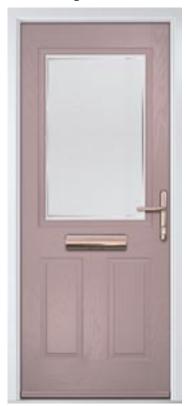

# Augusta

With its simple, slim glazed panel and parallel pull handle, the Augusta has a clean modern style. Also available full length in the Augusta Long.

Door Colour: Victory Blue

Door Glass: Majestic

Door Colour: White Door Glass: **Tate** 

Door Colour: **Black** 

Door Colour: Slate Augusta Long Door Glass: Vortex

Door Colour: **Sage** 

Door Glass: **Glacier** 

Door Colour: Nimbus Augusta Long Door Glass: **Matrix** 