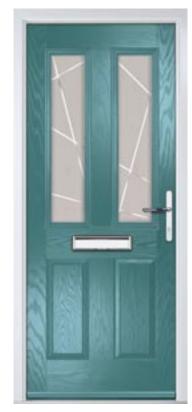

#### **Troon**

The traditional six-panel door can be enhanced with either two or four small glazing details.

Door Colour: Black

Door Glass: **Titanium** 

Door Colour: **Blue** 

Door Glass: **Edge** 

Door Colour: Cotswold

Door Glass: Cameo

Door Colour: Slate

Door Glass: Regency

Door Colour: **Red** 

Door Glass: **Trio Diamond** 

Door Colour: White

Door Glass: Mllan

Trending Colours