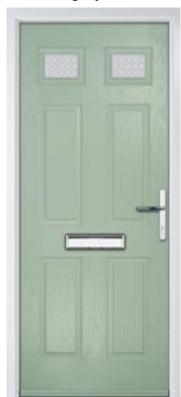

### **Oulton**

A popular style that's been given a refresh with two long panels that combine traditional styles with contemporary.

Door Colour: Nimbus

Door Glass: **Deco** 

Door Colour: Citrine

Door Glass: **Satin** 

Door Colour: **Blue** 

Door Glass: **Titanium** 

Door Colour: Red

Door Glass: Olympic

Door Colour: **Slate** 

Door Glass: **Triline** 

Door Colour: **Agate Grey** 

Door Glass: **Glacier** 