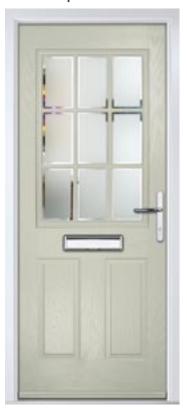

# Monza II Augusta

With its contemporary linear etched detailing, the Monza II is a stunning door available glazed, full glazed or as a solid door option.

Door Colour: Wedgewood

Door Glass: **Deco** 

Door Colour: Clay

Monza II
Augusta
Long

Door Colour: Alaskan Birch

Door Glass: **Olympic** 

Door Colour: **Anthracite Grey**Augusta
Long

Door Colour: Victory Blue

Door Glass: Majestic

Door Style: Monza II Solid

Monza II Augusta Long