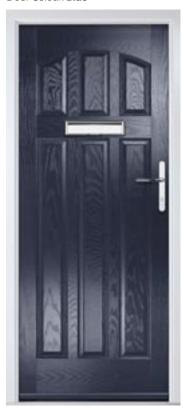

# Monza II Augusta

With its contemporary linear etched detailing, the Monza II is a stunning door available glazed, full glazed or as a solid door option.

Door Colour: Wedgewood

Door Glass: **Deco** 

Door Colour: Clay

Monza II
Augusta
Long

Door Colour: Alaskan Birch

Door Glass: **Olympic** 

Door Colour: **Anthracite Grey**Augusta
Long

Door Colour: Victory Blue

Door Glass: Majestic

Door Style: Monza II Solid

Monza II Augusta Long