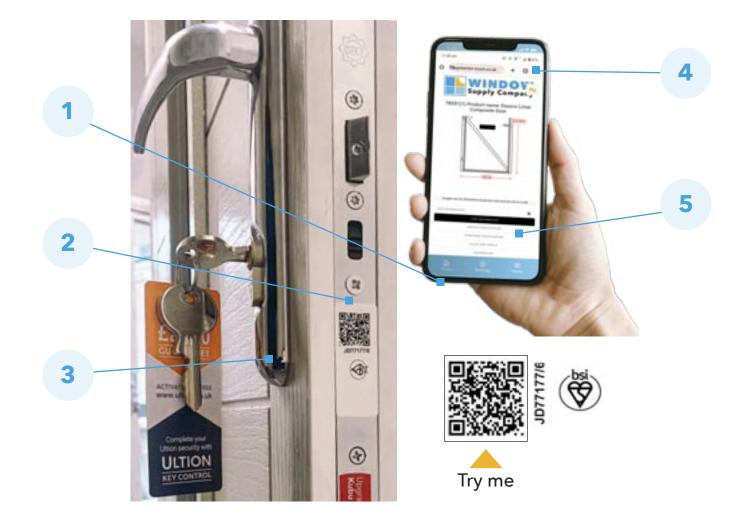

### **QR** Coded **Composite Doors**

Doors are fitted with a unique QR code label providing instant access to all door information. Simply scan the QR code to access product information.

- **Full product access** View full profile, hardware and
  - glass specifications. information.
- **Cost effective** Simple to use Simply scan the QR code using a Eliminates costly call out mobile phone to access real time charges for replacement parts.
- **Full traceability** Trace installer and manufacturer information.
- **Aftercare support** Download care & maintenance guides to keep your new composite door looking great.