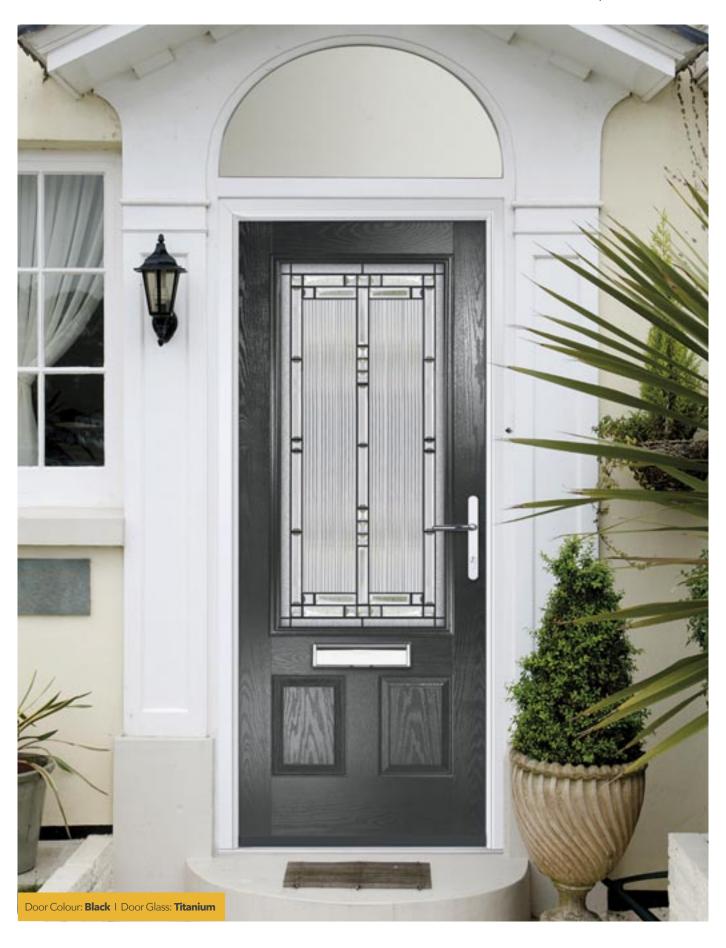

Door Glass: Regency

Door Colour: **Blue** 

Door Glass: Glacier

Door Colour: Nimbus

Door Glass: Satin

Door Colour: Black

Door Glass: **Titanium** 

Door Colour: **Mulberry** 