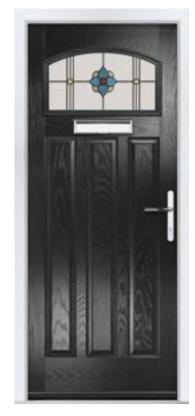

### **Carnoustie**

Our most popular composite door option.

Door Colour: Slate

Door Glass: **Turin** 

Door Colour: **Twilight** 

Door Glass: **Trio Diamond** 

ss: iurin

Door Colour: **Stormy Seas** 

Door Glass: Matrix

Door Colour: Red

Door Glass: **Oasis** 

Door Colour: Chartwell Green

Door Glass: Milan

Door Colour: White

Door Glass: **Edge** 

Trending Colours