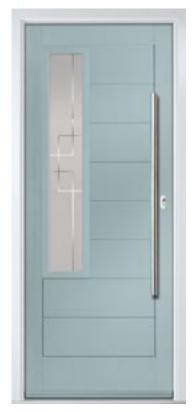

# Augusta

With its simple, slim glazed panel and parallel pull handle, the Augusta has a clean modern style. Also available full length in the Augusta Long.

Door Colour: Victory Blue

Door Glass: Majestic

Door Colour: White Door Glass: **Tate** 

Door Colour: **Black** 

Door Colour: Slate Augusta Long Door Glass: Vortex

Door Colour: **Sage** 

Door Glass: **Glacier** 

Door Colour: Nimbus Augusta Long Door Glass: **Matrix** 