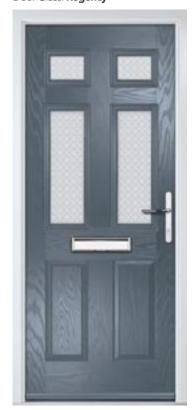

Door Glass: Regency

Door Colour: **Blue** 

Door Glass: Glacier

Door Colour: Nimbus

Door Glass: Satin

Door Colour: Black

Door Glass: **Titanium** 

Door Colour: **Mulberry** 

Door Glass: 4 Bevel Square

Trending Colours

I GRAINED TRADITIONAL DOORS