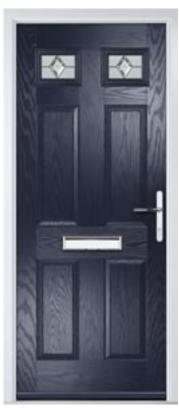

### **Carnoustie**

Our most popular composite door option.

Door Colour: Slate

Door Glass: **Turin** 

Door Colour: **Twilight** 

Door Glass: **Trio Diamond** 

ss: iurin

Door Colour: **Stormy Seas** 

Door Glass: Matrix

Door Colour: Red

Door Glass: **Oasis** 

Door Colour: Chartwell Green

Door Glass: Milan

Door Colour: White

Door Glass: **Edge** 

Trending Colours