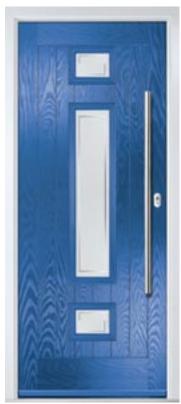

# Monza II Augusta

With its contemporary linear etched detailing, the Monza II is a stunning door available glazed, full glazed or as a solid door option.

Door Colour: Wedgewood

Door Glass: **Deco** 

Door Colour: Clay

Monza II
Augusta
Long

Door Colour: Alaskan Birch

Door Glass: **Olympic** 

Door Colour: **Anthracite Grey**Augusta
Long

Door Colour: Victory Blue

Door Glass: Majestic

Door Style: Monza II Solid

Monza II Augusta Long