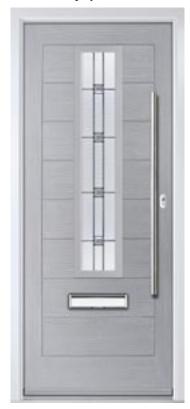

# Augusta

With its simple, slim glazed panel and parallel pull handle, the Augusta has a clean modern style. Also available full length in the Augusta Long.

Door Colour: Victory Blue

Door Glass: Majestic

Door Colour: White Door Glass: **Tate** 

Door Colour: **Black** 

Door Colour: Slate Augusta Long Door Glass: Vortex

Door Colour: **Sage** 

Door Glass: **Glacier** 

Door Colour: Nimbus Augusta Long Door Glass: **Matrix** 