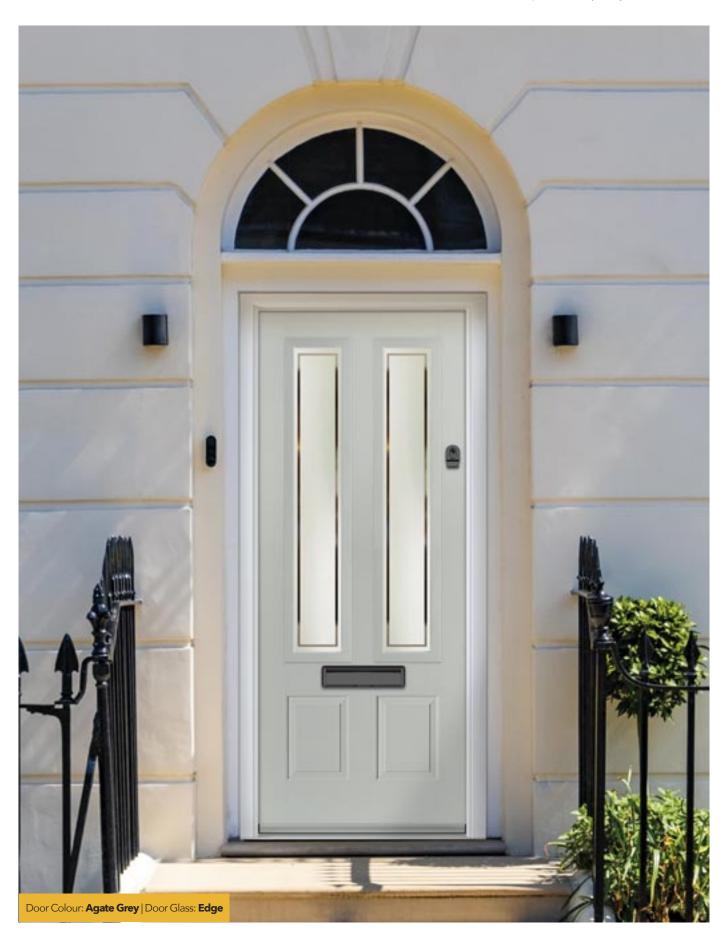

Glass: **Bullion** 



Trending Colours







Belfry Cottage



Door Colour: **Agate Grey** Door Glass: **Satin** 



Door Colour: Slate

Door Glass: **Titanium** 

Door Colour: Clotted Cream

Door Glass: **Edge** 

Belfry3



# Sunningdale

The Sunningdale is available with a wide range of glass designs.



Door Colour: Victory Blue

Door Glass: Allure



Door Colour: White Door Glass: **Edge** 



Door Colour: Moonshine

Door Glass: Regency



Door Colour: Chartwell Green

Door Glass: **Trio Diamond** 



Door Colour: Clotted Cream

Door Glass: Glacier



Door Style: Farmhouse Solid
Farmhouse option

Farmhouse option





Trending Colours









# NEW

### **Oulton**

A popular style that's been given a refresh with two long panels that combine traditional styles with contemporary.



Door Colour: Nimbus

Door Glass: **Deco** 



Door Colour: Citrine

Door Glass: **Satin** 



Door Colour: **Blue** 

Door Glass: **Titanium** 



Door Colour: Red

Door Glass: Olympic



Door Colour: **Slate** 

Door Glass: **Triline** 



Door Colour: **Agate Grey** 

Door Glass: **Glacier** 



Trending Colours









## **Gleneagles**

The popular Gleneagles style features a large, glazed area as an alternative to the traditional half glazed door. Available in a 4Grid option.



Door Colour: Anthracite Grey

Door Glass: **Majestic** 



Door Colour: White

Door Glass: **Trio Diamond** 



Door Colour: Silver Grey

Door Glass: Cameo



Door Colour: Green

Door Glass: **Tate** 



Door Colour: **Blue** 

Door Glass: **Triline** 



Door Colour: **Agate Grey** 

Door Glass: **Optimal*