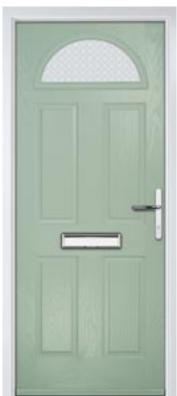

### **Carnoustie**

Our most popular composite door option.

Door Colour: Slate

Door Glass: **Turin** 

Door Colour: **Twilight** 

Door Glass: **Trio Diamond** 

ss: iurin

Door Colour: **Stormy Seas** 

Door Glass: Matrix

Door Colour: Red

Door Glass: **Oasis** 

Door Colour: Chartwell Green

Door Glass: Milan

Door Colour: White

Door Glass: **Edge** 

Trending Colours