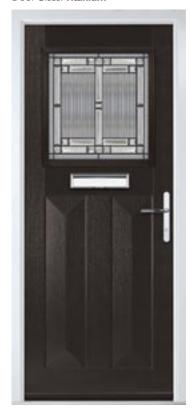

### **Carnoustie**

Our most popular composite door option.

Door Colour: Slate

Door Glass: **Turin** 

Door Colour: **Twilight** 

Door Glass: **Trio Diamond** 

ss: iurin

Door Colour: **Stormy Seas** 

Door Glass: Matrix

Door Colour: Red

Door Glass: **Oasis** 

Door Colour: Chartwell Green

Door Glass: Milan

Door Colour: White

Door Glass: **Edge** 

Trending Colours