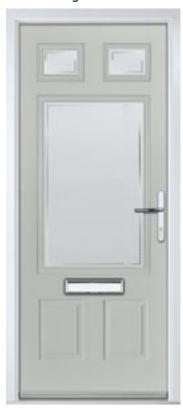

# Augusta

With its simple, slim glazed panel and parallel pull handle, the Augusta has a clean modern style. Also available full length in the Augusta Long.

Door Colour: Victory Blue

Door Glass: Majestic