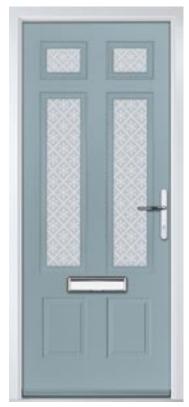

### **Carnoustie**

Our most popular composite door option.

Door Colour: Slate

Door Glass: **Turin** 

Door Colour: **Twilight** 

Door Glass: **Trio Diamond** 

ss: iurin

Door Colour: **Stormy Seas** 