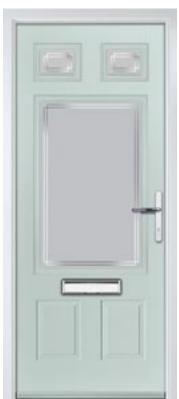

# Augusta

With its simple, slim glazed panel and parallel pull handle, the Augusta has a clean modern style. Also available full length in the Augusta Long.

Door Colour: Victory Blue

Door Glass: Majestic