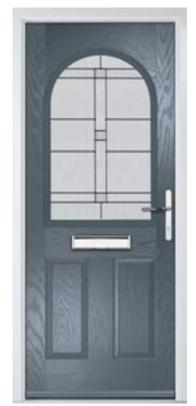

### Muirfield

This traditional timeless classic adds elegance to any property whether teamed with decorative glass or as a solid door option.

Door Colour: Slate

Door Glass: **Titanium** 

Door Colour: Blue

Door Glass: **Duo Diamond** 

Door Colour: **Golden Oak** 

Door Glass: Cameo

Door Colour: Chartwell Green

Door Glass: Regency

Door Colour: Anthracite Grey

Door Glass: **Olympic** 

Door Style: Muirfield Solid

Door Colour: **Red** 

Solid option

Trending Colours