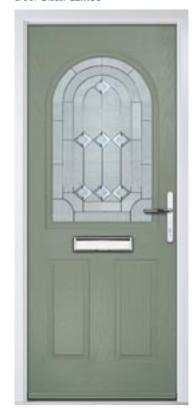

### Muirfield

This traditional timeless classic adds elegance to any property whether teamed with decorative glass or as a solid door option.

Door Colour: Slate

Door Glass: **Titanium** 

Door Colour: Blue

Door Glass: **Duo Diamond** 

Door Colour: **Golden Oak** 

Door Glass: Cameo

Door Colour: Chartwell Green

Door Glass: Regency

Door Colour: Anthracite Grey

Door Glass: **Olympic** 

Door Style: Muirfield Solid

Door Colour: **Red** 

Solid option

Trending Colours