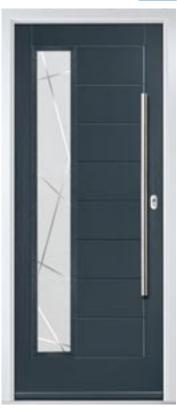

# Augusta

With its simple, slim glazed panel and parallel pull handle, the Augusta has a clean modern style. Also available full length in the Augusta Long.

Door Colour: Victory Blue

Door Glass: Majestic

Door Colour: White Door Glass: **Tate** 

Door Colour: **Black** 

Door Colour: Slate Augusta Long Door Glass: Vortex

Door Colour: **Sage** 

Door Glass: **Glacier** 

Door Colour: Nimbus Augusta Long Door Glass: **Matrix** 