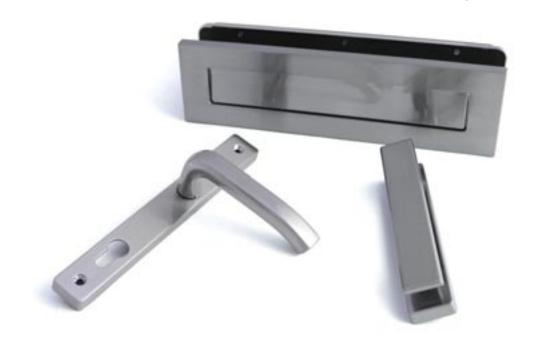

Lever Lever Handle**



#### **Lever Pad Handle**



#### Letterplate



#### Urn Knocker without spyhole



#### Urn Knocker with spyhole



#### **Numerals**





Black

Chrome



Gold



White

Satin Nickel





Anthracite Grey

Rose Gold

#### **Knockers without spyhole**















Black

Chrome

Gold

White

Satin Nickel

Anthracite Grey

Rose Gold

#### Knockers with spyhole







Chrome



Gold



White



Satin Nickel



Anthracite Grey



Rose Gold

#### **Escutcheons**



Black



Chrome



Gold



White



Satin Nickel



Anthracite Grey



Rose Gold

#### Cylinder pulls



Black













Rose Gold

### **Architectural Range from Fab & Fix**

10 YEAR GUARANTEE

A sleek contemporary hardware range.

Ideal for adding sophisticated style and standing out from the crowd.



#### **Handles**



Graphite



Bronze



Chrome



Gold

#### Letterplates



Graphite



Bronze



Chrome



Gold

#### **Knockers**



Graphite



Bronze



Chrome



Gold

### **Care and Maintenance**

Your new door should keep safe and secure for years to come however with all products and especially those that are exposed to the elements we recommend that you carry out a care and maintenance routine.



- > Door frames should be washed with warm soapy water; however stubborn stains can be removed using specialist PVC-u cleaners and by following the manufacturers' guidelines.
- > The door leaf should only be cleaned using warm water or non-aggressive composite door wipes.

  No solvent-based product or abrasives should be used as these will damage the surface of the skin.
- > Extern