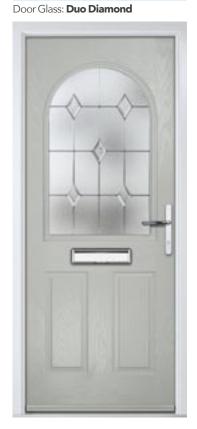

### Muirfield

This traditional timeless classic adds elegance to any property whether teamed with decorative glass or as a solid door option.

Door Colour: Slate

Door Glass: **Titanium** 

Door Colour: Blue

Door Glass: **Duo Diamond** 

Door Colour: **Golden Oak** 

Door Glass: Cameo

Door Colour: Chartwell Green

Door Glass: Regency

Door Colour: Anthracite Grey

Door Glass: **Olympic** 

Door Style: Muirfield Solid