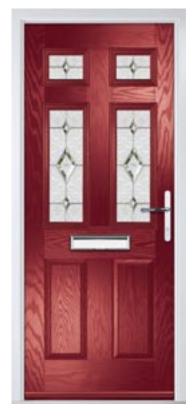

### **Carnoustie**

Our most popular composite door option.

Door Colour: Slate

Door Glass: **Turin** 

Door Colour: **Twilight** 

Door Glass: **Trio Diamond** 

ss: iurin

Door Colour: **Stormy Seas** 

Door Glass: Matrix

Door Colour: Red

Door Glass: **Oasis** 

Door Colour: Chartwell Green

Door Glass: Milan

Door Colour: White

Door Glass: **Edge** 

Trending Colours