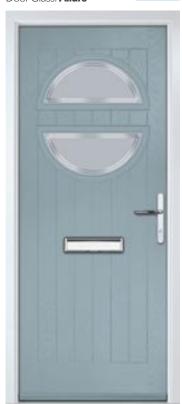

# Augusta

With its simple, slim glazed panel and parallel pull handle, the Augusta has a clean modern style. Also available full length in the Augusta Long.

Door Colour: Victory Blue

Door Glass: Majestic

Door Colour: White Door Glass: **Tate** 

Door Colour: **Black** 

Door Colour: Slate Augusta Long Door Glass: Vortex

Door Colour: **Sage** 

Door Glass: **Glacier** 

Door Colour: Nimbus Augusta Long Door Glass: **Matrix** 