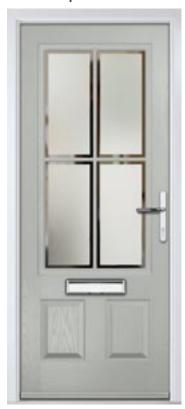

## **Gleneagles**

The popular Gleneagles style features a large, glazed area as an alternative to the traditional half glazed door. Available in a 4Grid option.

Door Colour: Anthracite Grey

Door Glass: **Majestic** 

Door Colour: White

Door Glass: **Trio Diamond** 

Door Colour: Silver Grey

Door Glass: Cameo

Door Colour: Green

Door Glass: **Tate** 

Door Colour: **Blue** 

Door Glass: **Triline** 

Door Colour: **Agate Grey** 

Door Glass: **Optimal** 

4Grid option